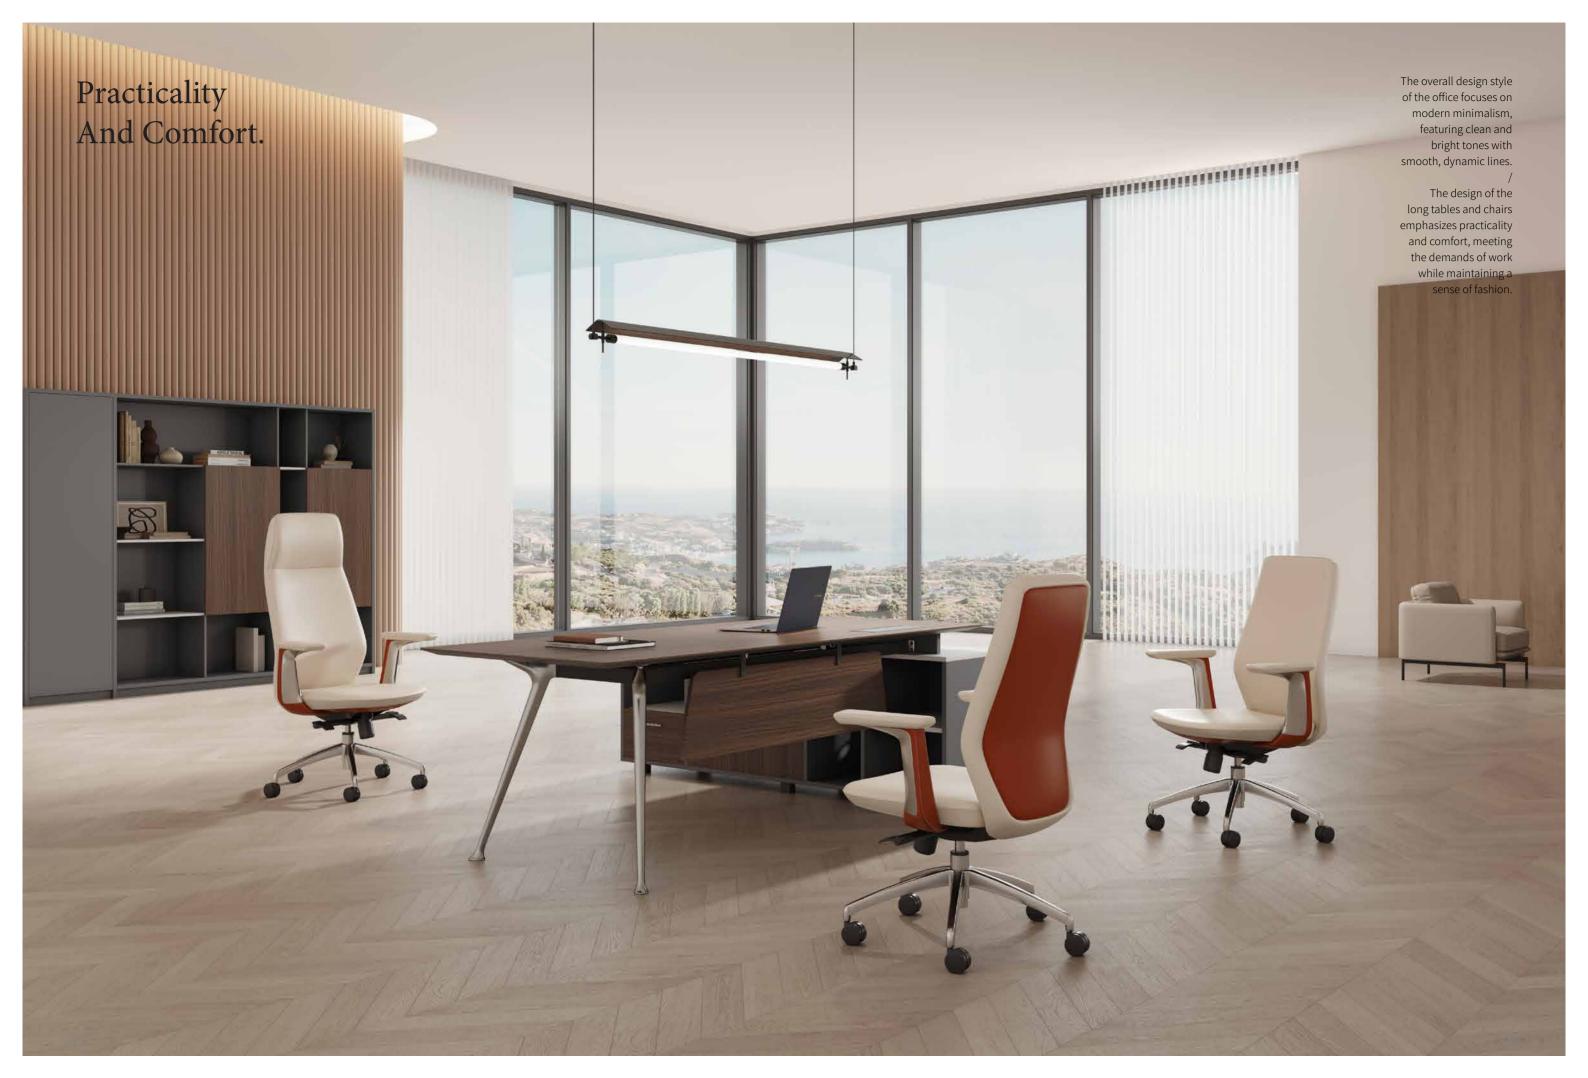

## Practicality And Comfort.

The detail design of this modern office chair is exceptionally refined. The main body of the chair features a black mesh structure, which not only reduces the overall weight of the chair but also gives it a more modern and stylish appearance.

The mesh structure offers excellent breathability and elasticity, ensuring that sitting for extended periods remains comfortable and does not cause any overheating or discomfort.

The desk is primarily made of light-colored wood, which provides a natural and warm feeling while adding a modern touch. The tabletop is finely polished, giving it a smooth and glossy appearance with a delicate texture that is easy to clean.

The white legs are designed to be simple and practical, composed of several vertical and horizontal metal rods that form a sturdy structure. At the top, there is a black knob that allows employees to adjust the desk height by rotating it to accommodate different seating preferences. This height adjustment feature is highly practical, enabling adjustments based not only on employee height but also on individual sitting habits, helping maintain good posture and reduce physical fatigue.