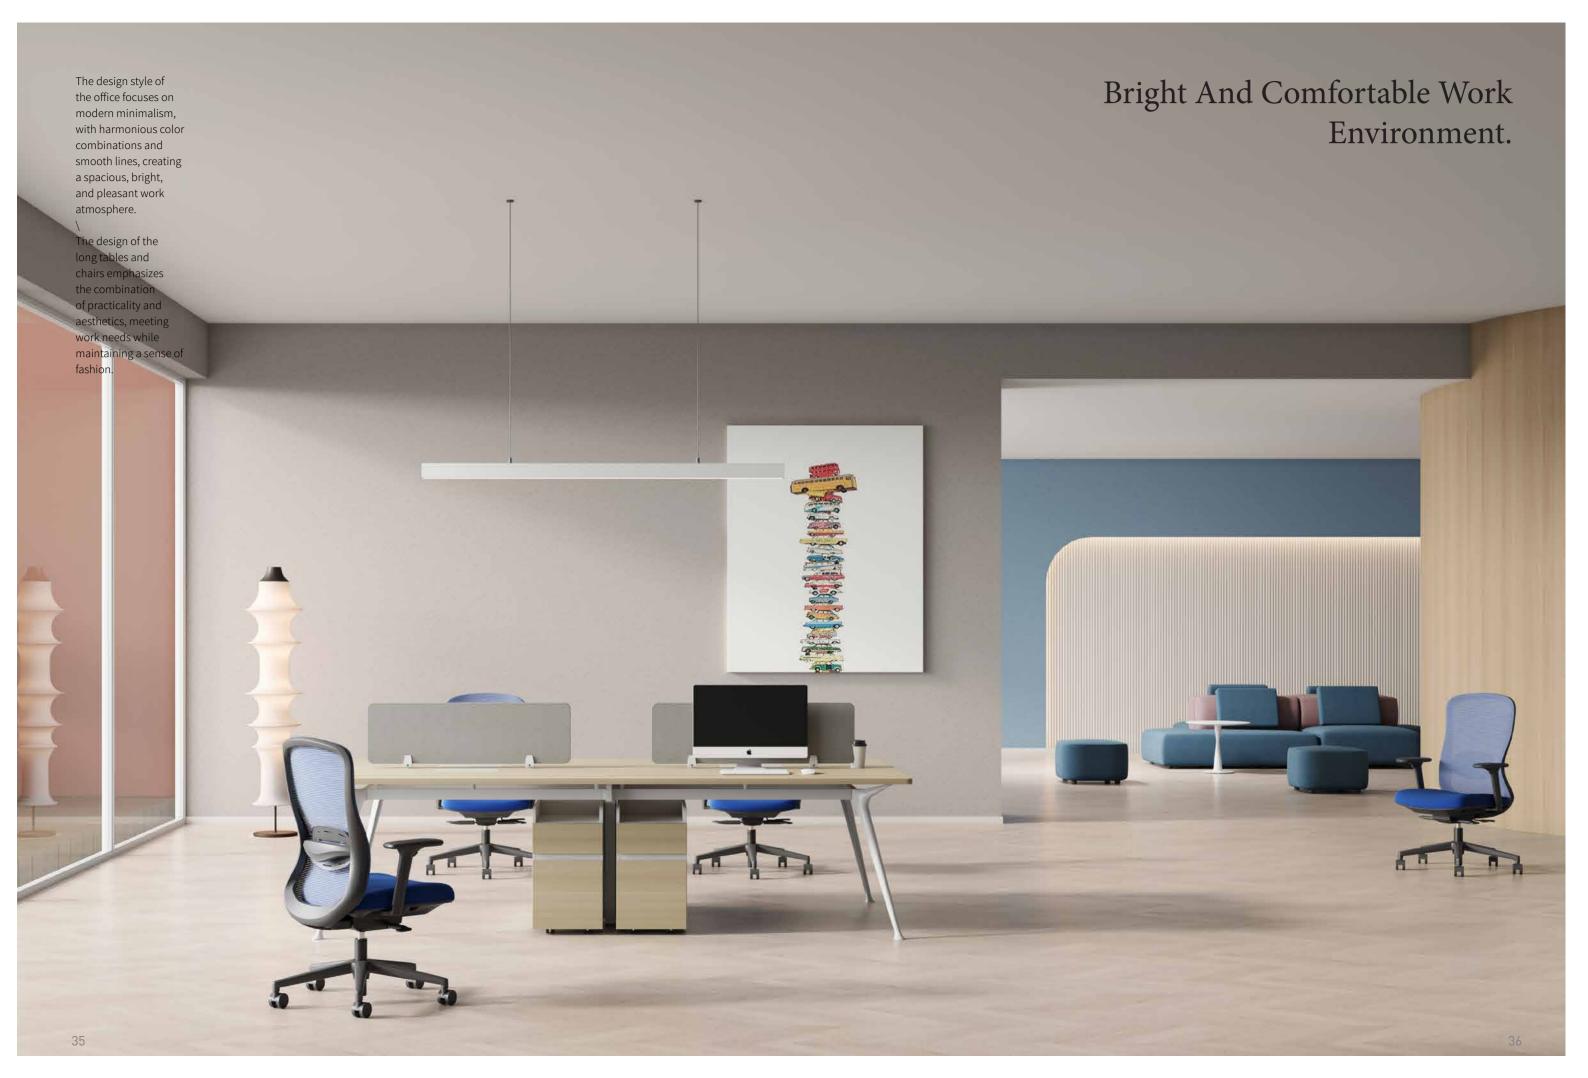

ure Smooth And Simple Lines. The deep, stable color of the tabletop contrasts sharply with the silver metal legs, enhancing the overall design's depth. The legs are made of silver metal, exhibiting a smooth and reflective finish.

These metal legs are designed to be both sturdy and aesthetically pleasing, connecting to the tabletop through clever fixtures that ensure overall stability and load-bearing capacity.







The metal frame is made from sturdy aluminum alloy, creating a contrast with the color of the tabletop to emphasize its modern feel.

The design of the frame is minimalist yet exquisite, with smooth lines and minimal decoration, making it both visually appealing and practical, ensuring the tabletop remains flat and stable.

## Simple, Exquisite, Aesthetic And Practical.













The modern-style desk features a high-quality wooden tabletop, showcasing a deep and natural hue. The wood grain is clearly visible, with each line appearing as a mark of nature, giving the desk a unique charm and vitality.

The steel frame is made of white metal, creating a striking contrast with the dark wood surface, further highlighting the simplicity and fashion of modern style. The steel structure is sturdy and stable, consisting of two vertical support columns and a horizontal support arm, providing strong support for the tabletop. The design of the support columns is simple and elegant, with smooth lines that ensure the desk's stability while enhancing overall aesthetics.









This modern-style sofa showcases a minimalist and stylish design in both its fabric choice and