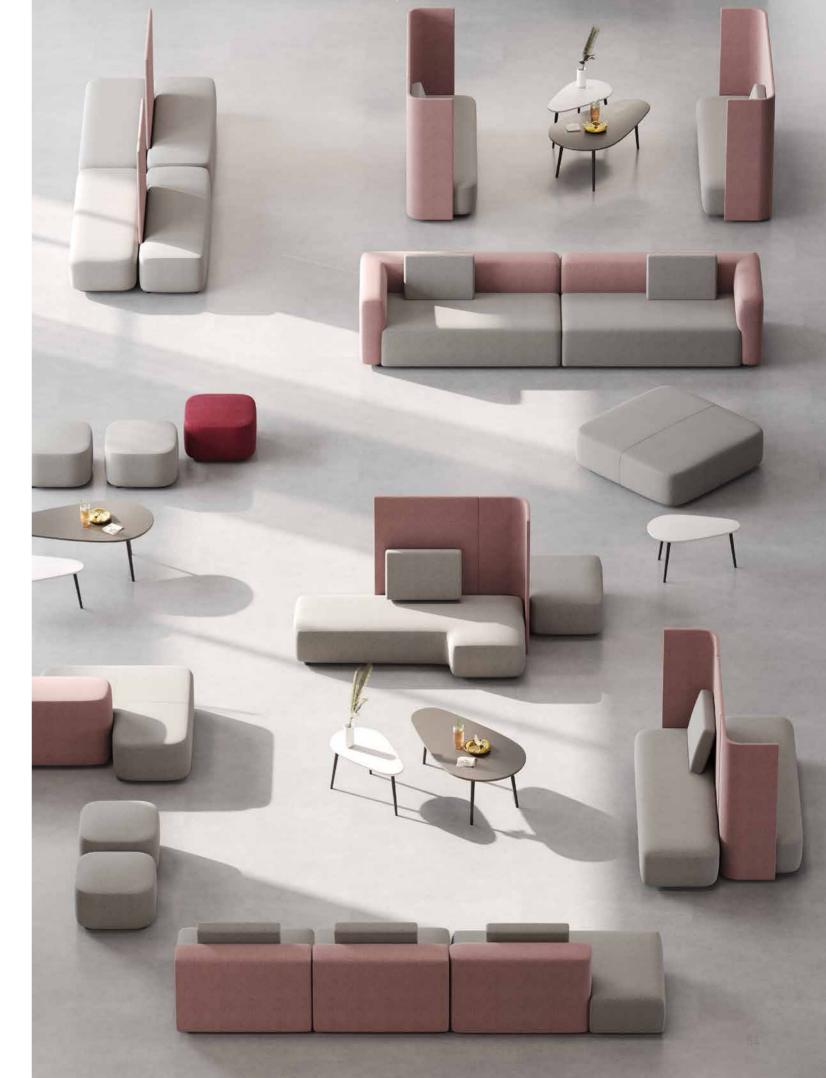

lines that ensure the desk's stability while enhancing overall aesthetics.









This modern-style sofa showcases a minimalist and stylish design in both its fabric choice and overall aesthetic.

The main body of the sofa is made from gray fabric, which is both understated and elegant, seamlessly blending into various home environments.

The texture of the fabric is delicate and soft, providing a comfortable feel that evokes warmth and friendliness. Delicate, Soft, And Comfortable To The Touch.







The texture design of the fabric is also quite ingenious, adding depth to the sofa while enhancing the overall visual effect.

It complements the design style and color scheme of the entire sofa, making it more aesthetically pleasing and elegant.

## A Warm And Comfortable Atmosphere.





### Product Index







#### Mesh Chair Series



### Product Index



#### Adjustable Desk Series



#### Steel Foot Series



### Product Index

#### Training Space Series



#### Sofa Series





#### Public Space Series



### Product Index