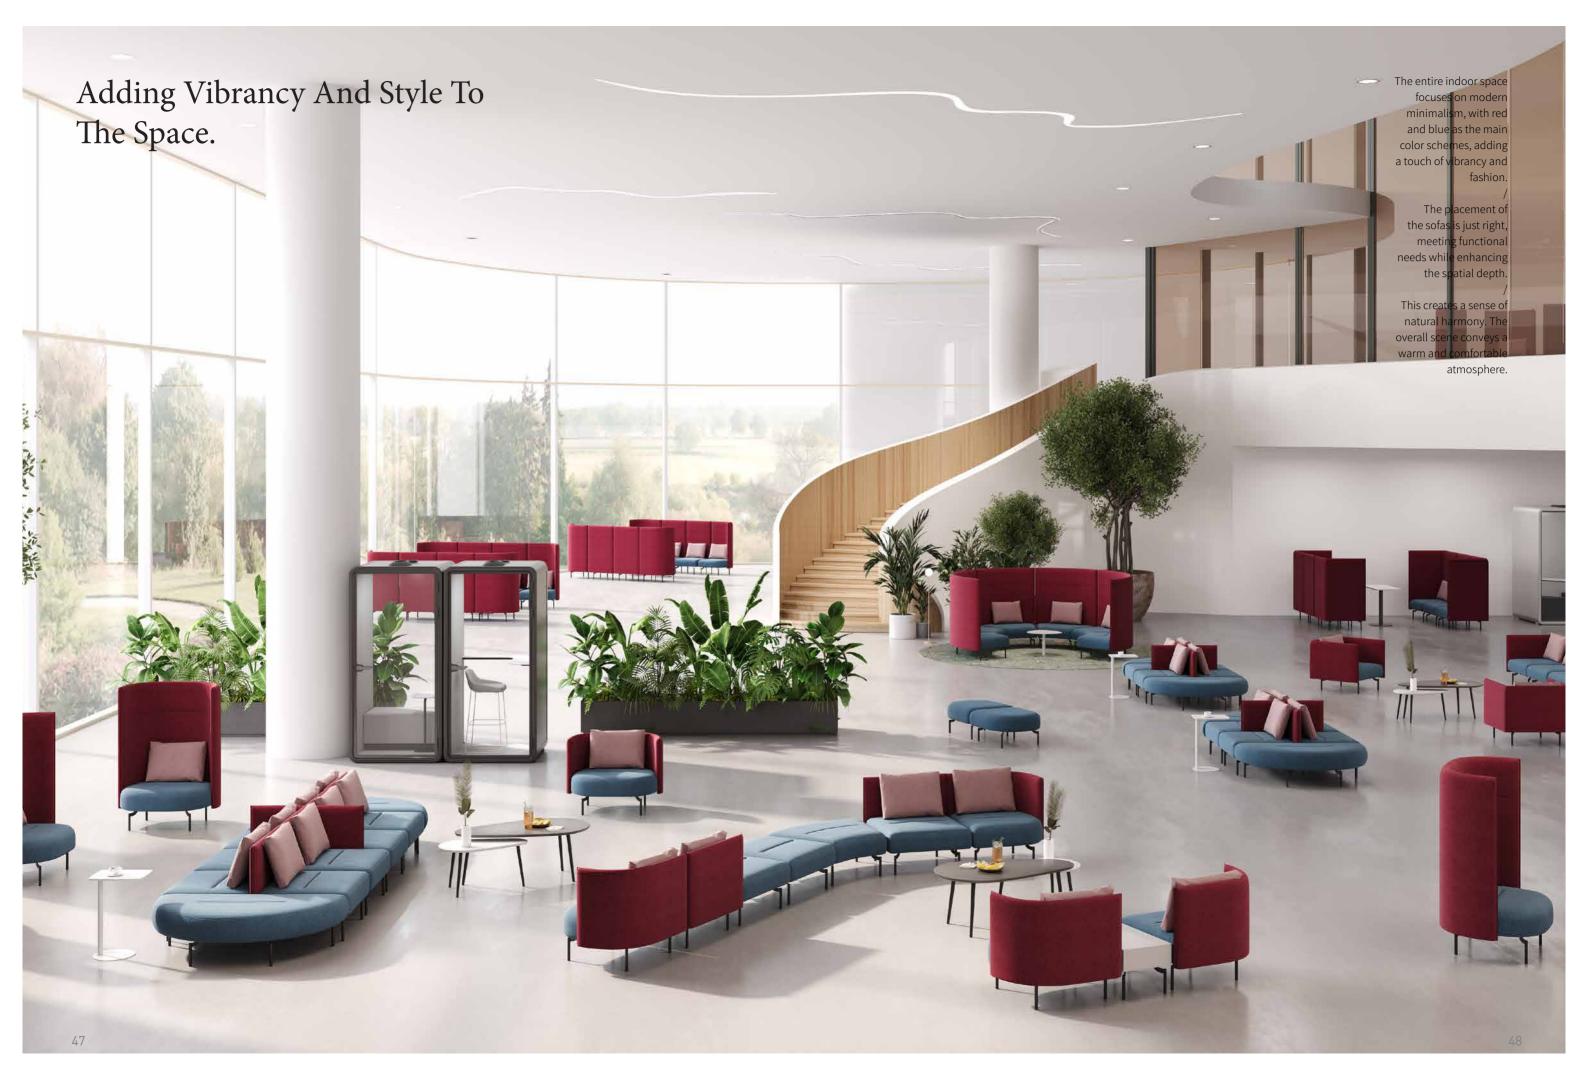

This modern-style sofa showcases a minimalist and stylish design in both its fabric choice and overall aesthetic.

The main body of the sofa is made from gray fabric, which is both understated and elegant, seamlessly blending into various home environments.

The texture of the fabric is delicate and soft, providing a comfortable feel that evokes warmth and friendliness. Delicate, Soft, And Comfortable To The Touch.

The texture design of the fabric is also quite ingenious, adding depth to the sofa while enhancing the overall visual effect.

It complements the design style and color scheme of the entire sofa, making it more aesthetically pleasing and elegant.

## A Warm And Comfortable Atmosphere.