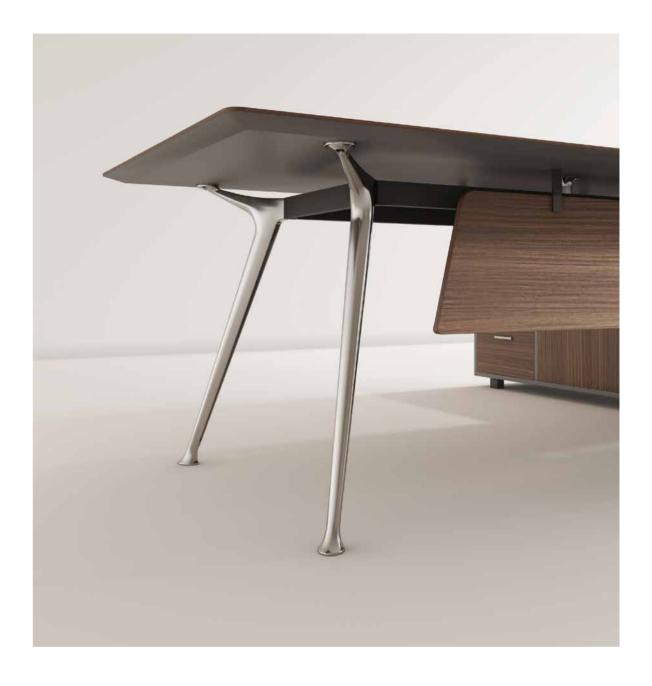

The desktop of the modern-style office desk is made from dark wood grain material, featuring deep colors and a rich texture that conveys a sense of stability and elegance. The wood grain is natural and distinct, with each line seemingly telling the story of nature's craftsmanship. The edges of the desktop have been finely polished and treated to ensure safety during use while enhancing overall aesthetics. The metal legs of the desk showcase a unique and avant-garde design.

They extend from the top of the desktop, forming an inverted triangular structure that not only stabilizes the desk's support but also imparts a strong artistic flair. The metal legs are made from sturdy and durable material, capable of withstanding significant weight and pressure. Their surfaces have been polished and treated to prevent rust, presenting a brilliant sheen that contrasts sharply with the dark wood grain desktop. Additionally, the design of the metal legs incorporates streamlined elements, making the entire desk appear more dynamic and vibrant.

The Metal Legs Feature Smooth And Simple Lines. The deep, stable color of the tabletop contrasts sharply with the silver metal legs, enhancing the overall design's depth. The legs are made of silver metal, exhibiting a smooth and reflective finish.