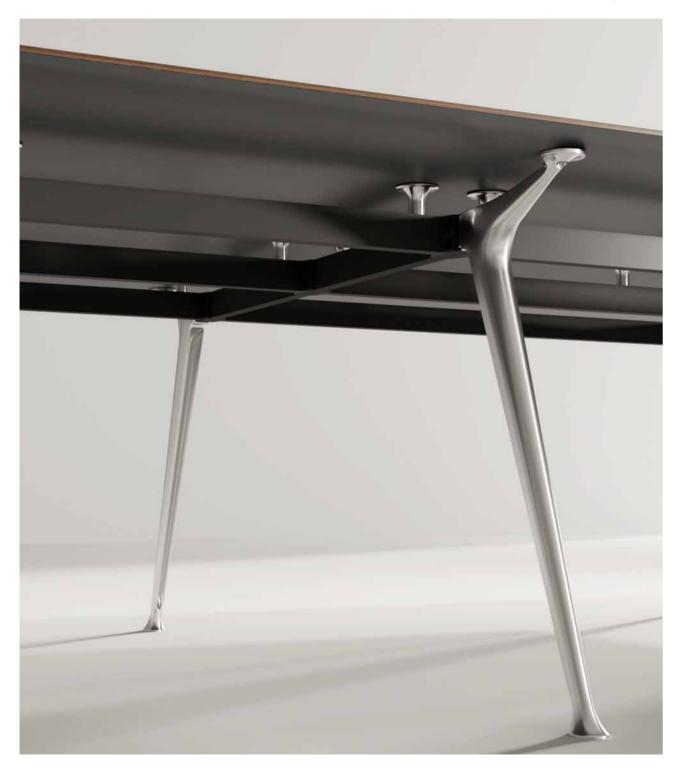

The Metal Legs Feature Smooth And Simple Lines. The deep, stable color of the tabletop contrasts sharply with the silver metal legs, enhancing the overall design's depth. The legs are made of silver metal, exhibiting a smooth and reflective finish.

These metal legs are designed to be both sturdy and aesthetically pleasing, connecting to the tabletop through clever fixtures that ensure overall stability and load-bearing capacity.

The metal frame is made from sturdy aluminum alloy, creating a contrast with the color of the tabletop to emphasize its modern feel.

The design of the frame is minimalist yet exquisite, with smooth lines and minimal decoration, making it both visually appealing and practical, ensuring the tabletop remains flat and stable.