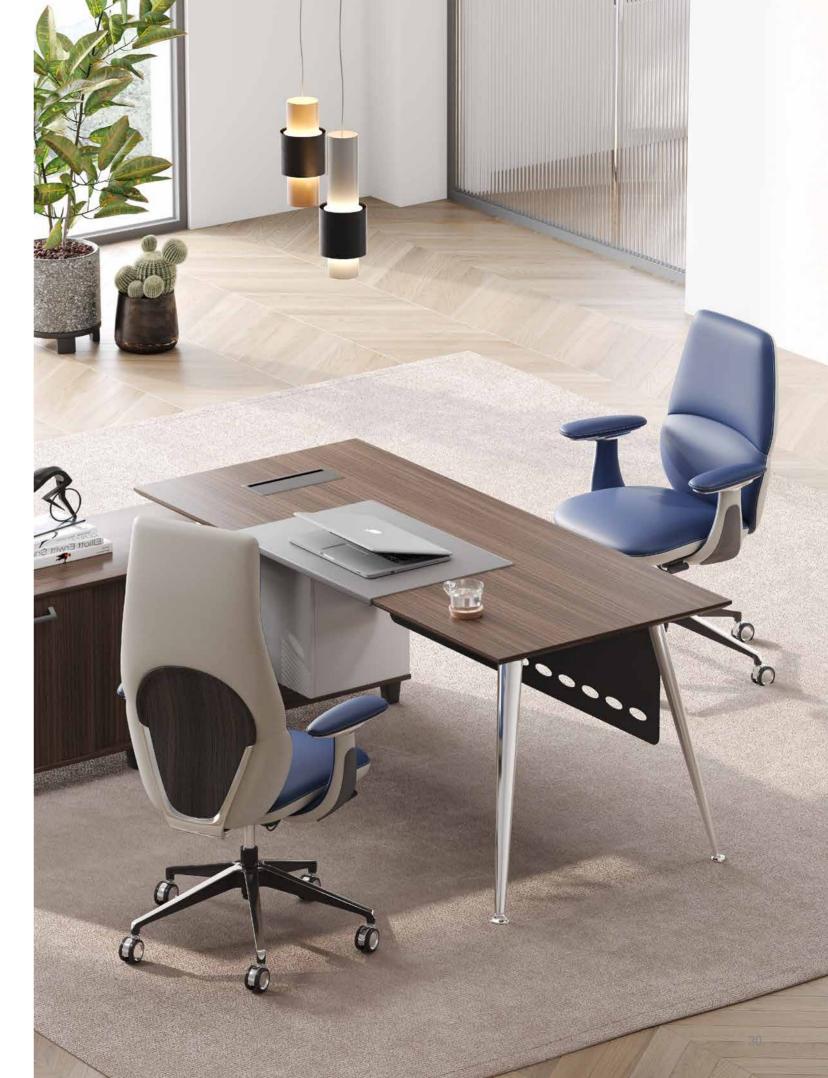

The desktop of the modern-style office desk is made from dark wood grain material, featuring deep colors and a rich texture that conveys a sense of stability and elegance. The wood grain is natural and distinct, with each line seemingly telling the story of nature's craftsmanship. The edges of the desktop have been finely polished and treated to ensure safety during use while enhancing overall aesthetics. The metal legs of the desk showcase a unique and avant-garde design.

They extend from the top of the desktop, forming an inverted triangular structure that not only stabilizes the desk's support but also imparts a strong artistic flair. The metal legs are made from sturdy and durable material, capable of withstanding significant weight and pressure. Their surfaces have been polished and treated to prevent rust, presenting a brilliant sheen that contrasts sharply with the dark wood grain desktop. Additionally, the design of the metal legs incorporates streamlined elements, making the entire desk appear more dynamic and vibrant.