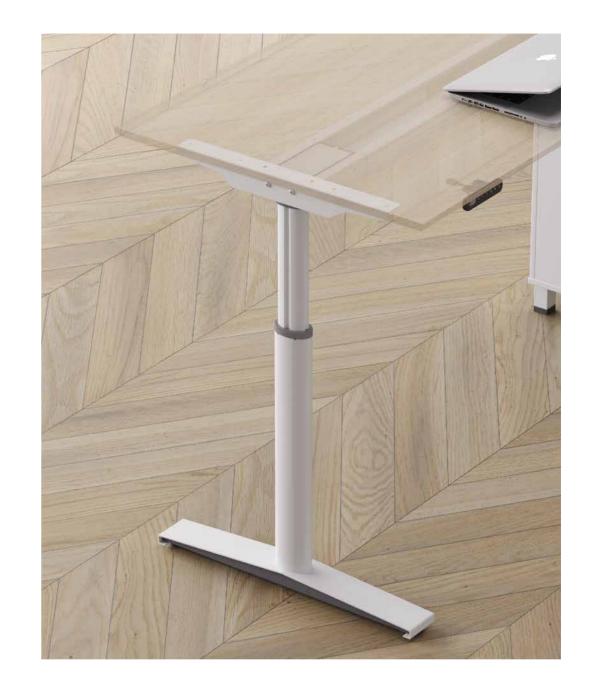

The white legs are designed to be simple and practical, composed of several vertical and horizontal metal rods that form a sturdy structure. At the top, there is a black knob that allows employees to adjust the desk height by rotating it to accommodate different seating preferences. This height adjustment feature is highly practical, enabling adjustments based not only on employee height but also on individual sitting habits, helping maintain good posture and reduce physical fatigue.