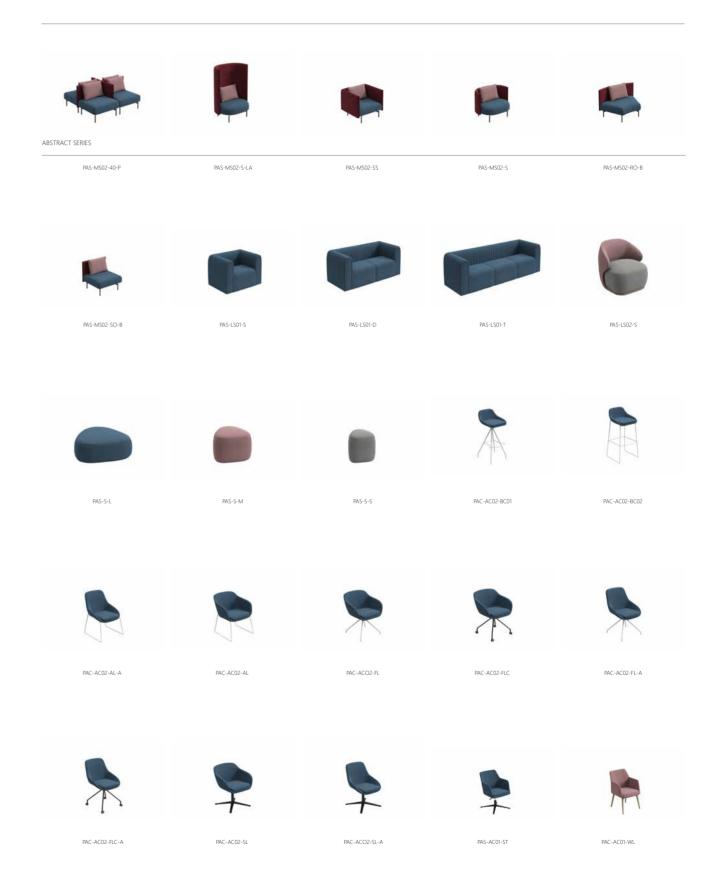

c, which is both understated and elegant, seamlessly blending into various home environments.

The texture of the fabric is delicate and soft, providing a comfortable feel that evokes warmth and friendliness. Delicate, Soft, And Comfortable To The Touch.







The texture design of the fabric is also quite ingenious, adding depth to the sofa while enhancing the overall visual effect.

It complements the design style and color scheme of the entire sofa, making it more aesthetically pleasing and elegant.

## A Warm And Comfortable Atmosphere.





### Product Index







#### Mesh Chair Series



### Product Index



#### Adjustable Desk Series



#### Steel Foot Series



### Product Index

#### Training Space Series



#### Sofa Series





#### Public Space Series



### Product Index