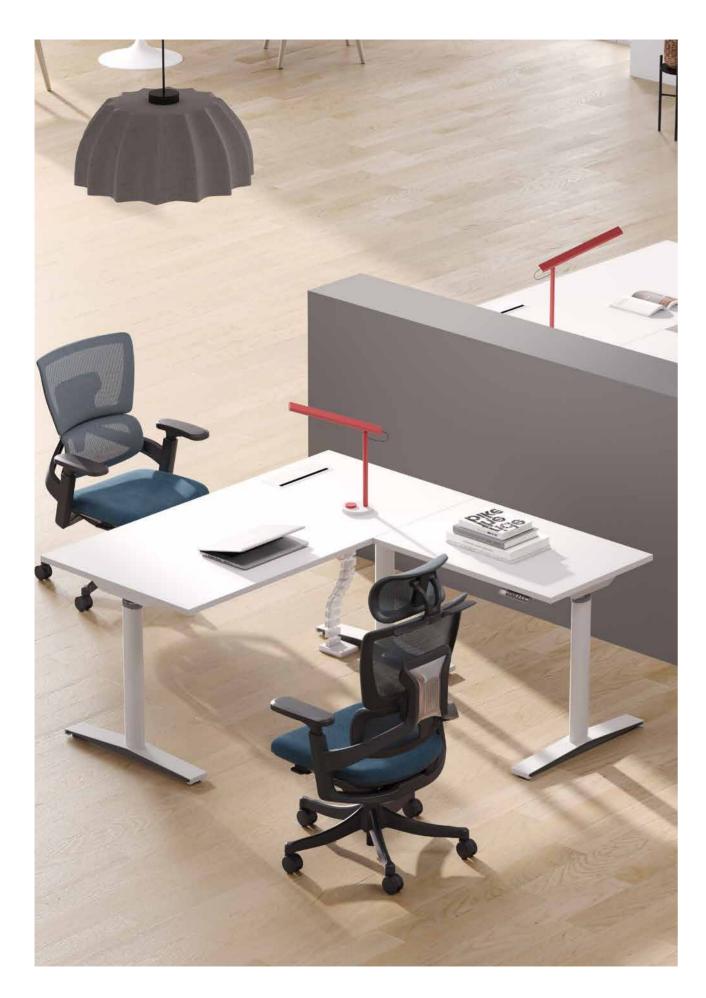

## Practicality And Comfort.

The detail design of this modern office chair is exceptionally refined. The main body of the chair features a black mesh structure, which not only reduces the overall weight of the chair but also gives it a more modern and stylish appearance.

The mesh structure offers excellent breathability and elasticity, ensuring that sitting for extended periods remains comfortable and does not cause any overheating or discomfort.

The desk is primarily made of light-colored wood, which provides a natural and warm feeling while adding a modern touch. The tabletop is finely polished, giving it a smooth and glossy appearance with a delicate texture that is easy to clean.

The white legs are designed to be simple and practical, composed of several vertical and horizontal metal rods that form a sturdy structure. At the top, there is a black knob that allows employees to adjust the desk height by rotating it to accommodate different seating preferences. This height adjustment feature is highly practical, enabling adjustments based not only on employee height but also on individual sitting habits, helping maintain good posture and reduce physical fatigue.