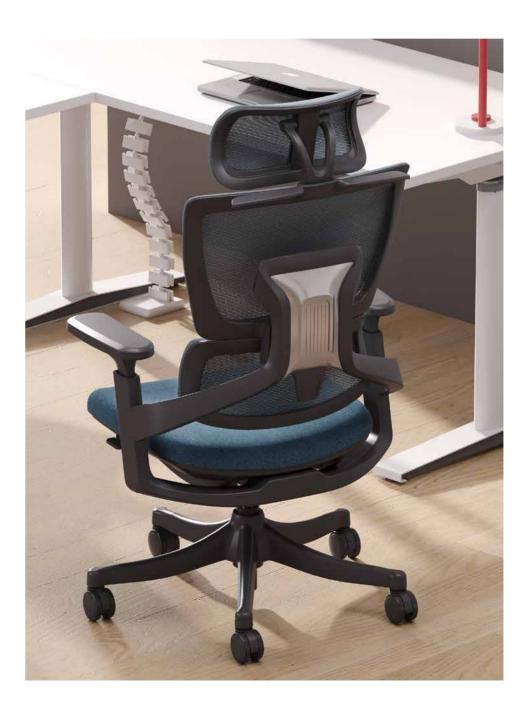

14

Modern And Comfortable.

The chair features
a modern and
comfortable design,
with soft materials used
for the seat cushion
and backrest, providing
excellent support and
comfort during use.

The leg structure of the chair is sturdy, ensuring safety while in use.

Additionally, both the height and tilt angle of the chair can be adjusted according to individual needs, allowing users to find their optimal sitting position.

The design features a metal frame, with parts that contact the ground possibly equipped with antislip pads or adjustable feet to ensure stability and safety during use. The leg steel tubes are finely polished and treated to prevent rust, making them both attractive and durable.

The metal frame is designed to be both practical and aesthetically pleasing, primarily composed of robust steel tubes that have been finely processed to exhibit smooth and rust-resistant properties. These tubes are cleverly intertwined to create a solid structure, ensuring stability while adding a touch of modernity. The metal frame is designed with a comfortable curvature, allowing users to rest their elbows without discomfort or fatigue. Additionally, the ends of the armrest steel tubes have been carefully rounded to prevent sharp edges that could cause injury. The metal frame design is both safe and practical, meeting the demands of modern office environments while incorporating elements of contemporary design, creating a harmonious and unified overall scene.