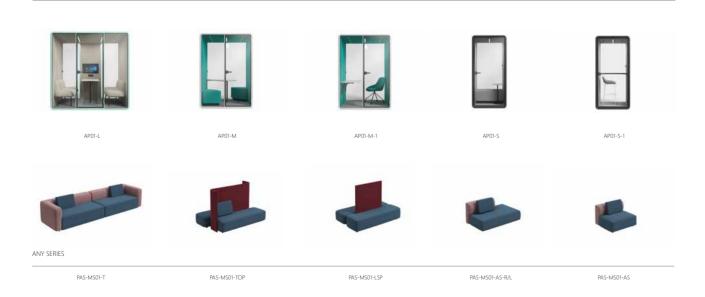

made from gray fabric, which is both understated and elegant, seamlessly blending into various home environments.

The texture of the fabric is delicate and soft, providing a comfortable feel that evokes warmth and friendliness. Delicate, Soft, And Comfortable To The Touch.







The texture design of the fabric is also quite ingenious, adding depth to the sofa while enhancing the overall visual effect.

It complements the design style and color scheme of the entire sofa, making it more aesthetically pleasing and elegant.

## A Warm And Comfortable Atmosphere.





### Product Index







#### Mesh Chair Series



### Product Index



#### Adjustable Desk Series



#### Steel Foot Series



### Product Index

#### Training Space Series



#### Sofa Series





#### Public Space Series



### Product Index