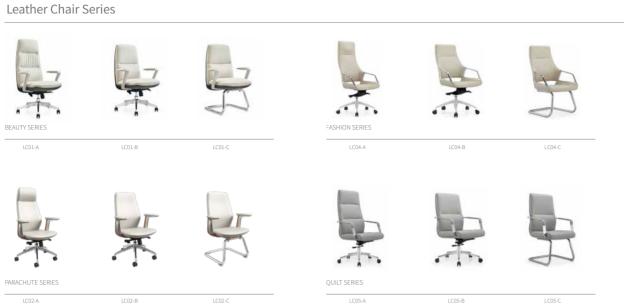

e desk's stability while enhancing overall aesthetics.









This modern-style sofa showcases a minimalist and stylish design in both its fabric choice and overall aesthetic.

The main body of the sofa is made from gray fabric, which is both understated and elegant, seamlessly blending into various home environments.

The texture of the fabric is delicate and soft, providing a comfortable feel that evokes warmth and friendliness. Delicate, Soft, And Comfortable To The Touch.







The texture design of the fabric is also quite ingenious, adding depth to the sofa while enhancing the overall visual effect.

It complements the design style and color scheme of the entire sofa, making it more aesthetically pleasing and elegant.

## A Warm And Comfortable Atmosphere.





### Product Index







#### Mesh Chair Series



### Product Index



#### Adjustable Desk Series



#### Steel Foot Series



### Product Index

#### Training Space Series



#### Sofa Series





#### Public Space Series



### Product Index