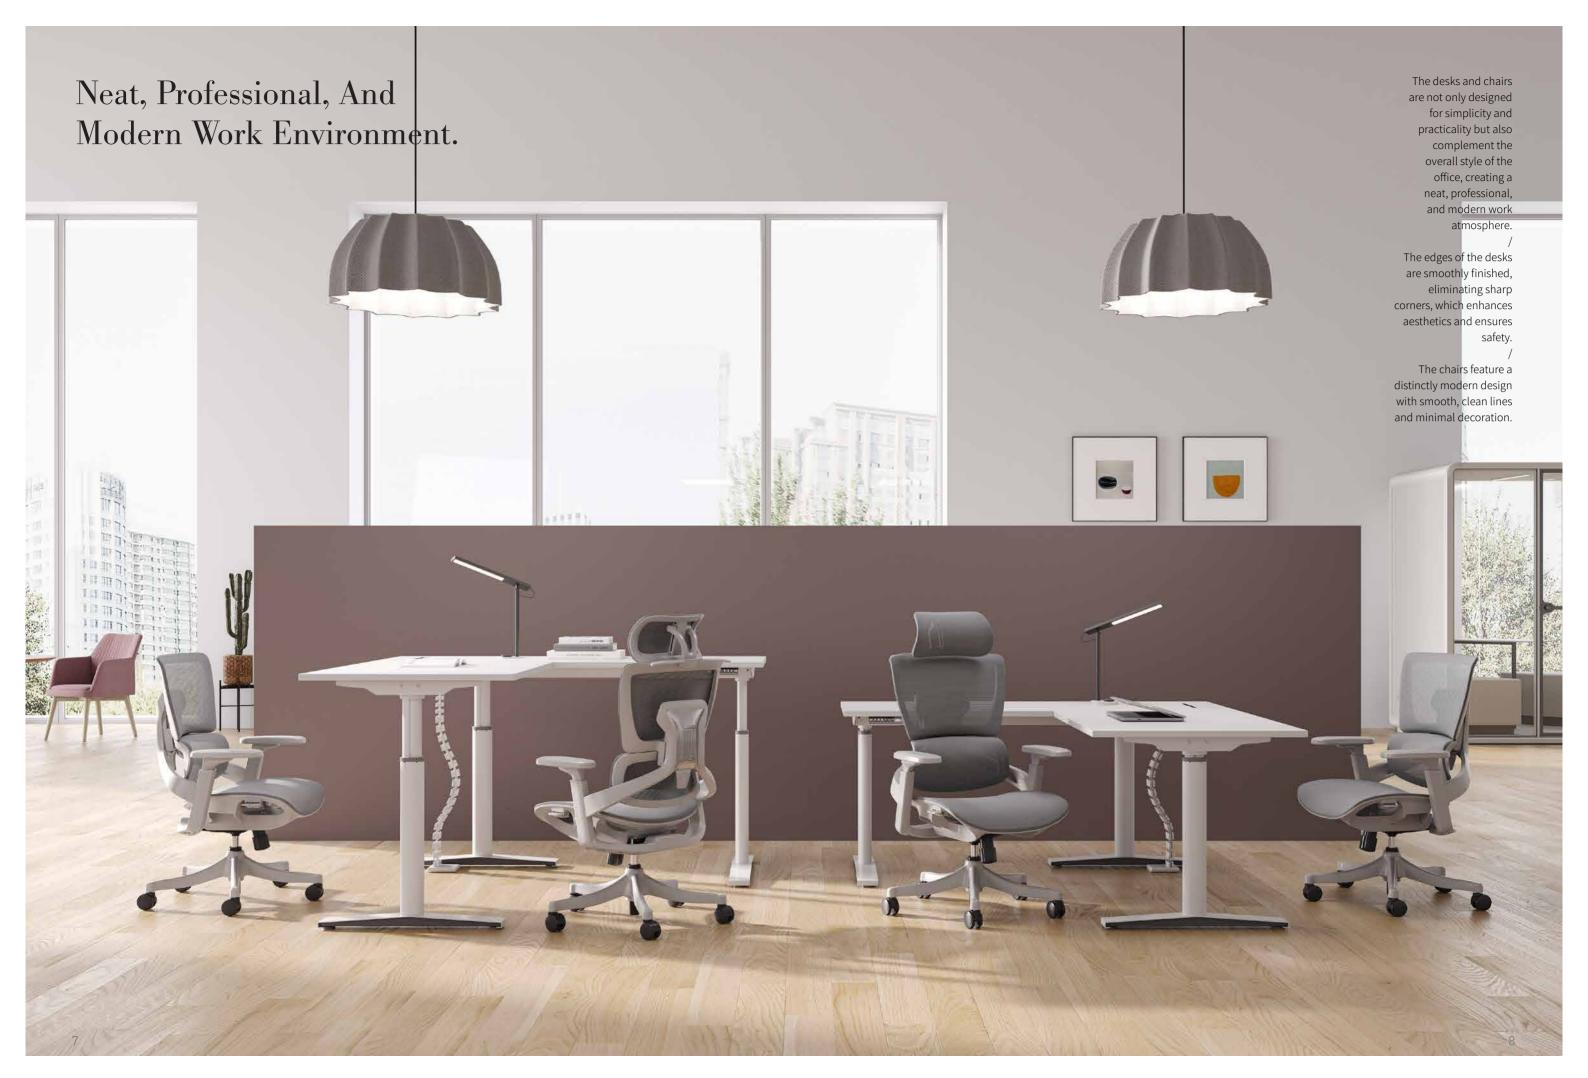

14

Modern And Comfortable.

The chair features
a modern and
comfortable design,
with soft materials used
for the seat cushion
and backrest, providing
excellent support and
comfort during use.

The leg structure of the chair is sturdy, ensuring safety while in use.

Additionally, both the height and tilt angle of the chair can be adjusted according to individual needs, allowing users to find their optimal sitting position.

The design features a metal frame, with parts that contact the ground possibly equipped with antislip pads or adjustable feet to ensure stability and safety during use. The leg steel tubes are finely polished and treated to prevent rust, making them both attractive and durable.

The metal frame is designed to be both practical and aesthetically pleasing, primarily composed of robust steel tubes that have been finely processed to exhibit smooth and rust-resistant properties. These tubes are cleverly intertwined to create a solid structure, ensuring stability while adding a touch of modernity. The metal frame is designed with a comfortable curvature, allowing users to rest their elbows without discomfort or fatigue. Additionally, the ends of the armrest steel tubes have been carefully rounded to prevent sharp edges that could cause injury. The metal frame design is both safe and practical, meeting the demands of modern office environments while incorporating elements of contemporary design, creating a harmonious and unified overall scene.