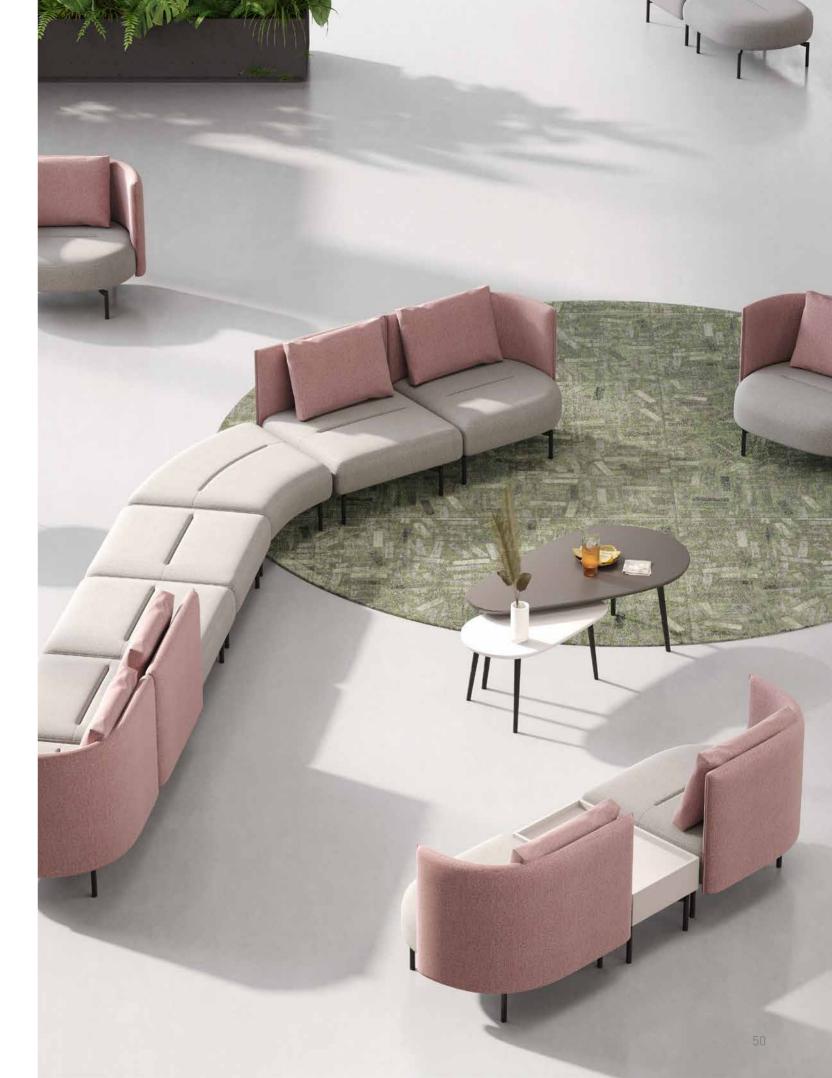

This modern-style sofa showcases a minimalist and stylish design in both its fabric choice and overall aesthetic.

The main body of the sofa is made from gray fabric, which is both understated and elegant, seamlessly blending into various home environments.

The texture of the fabric is delicate and soft, providing a comfortable feel that evokes warmth and friendliness. Delicate, Soft, And Comfortable To The Touch.

The texture design of the fabric is also quite ingenious, adding depth to the sofa while enhancing the overall visual effect.

It complements the design style and color scheme of the entire sofa, making it more aesthetically pleasing and elegant.