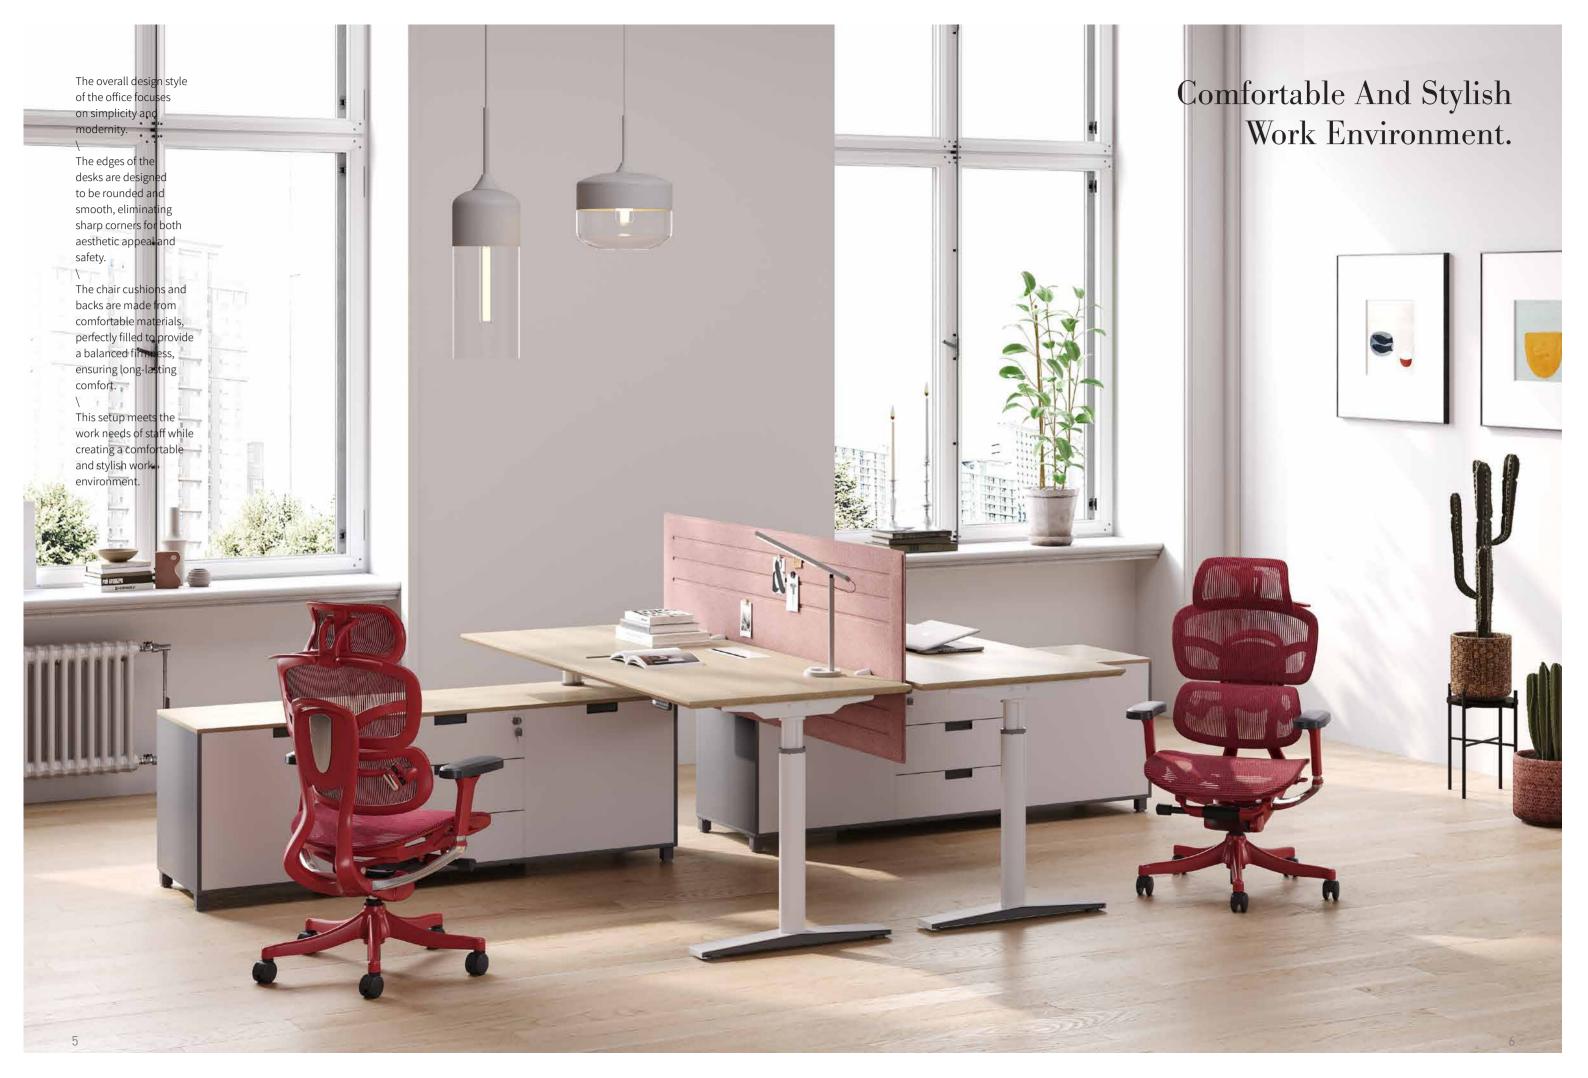

## Practicality And Comfort.

The detail design of this modern office chair is exceptionally refined. The main body of the chair features a black mesh structure, which not only reduces the overall weight of the chair but also gives it a more modern and stylish appearance.

The mesh structure offers excellent breathability and elasticity, ensuring that sitting for extended periods remains comfortable and does not cause any overheating or discomfort.

The desk is primarily made of light-colored wood, which provides a natural and warm feeling while adding a modern touch. The tabletop is finely polished, giving it a smooth and glossy appearance with a delicate texture that is easy to clean.

The white legs are designed to be simple and practical, composed of several vertical and horizontal metal rods that form a sturdy structure. At the top, there is a black knob that allows employees to adjust the desk height by rotating it to accommodate different seating preferences. This height adjustment feature is highly practical, enabling adjustments based not only on employee height but also on individual sitting habits, helping maintain good posture and reduce physical fatigue.