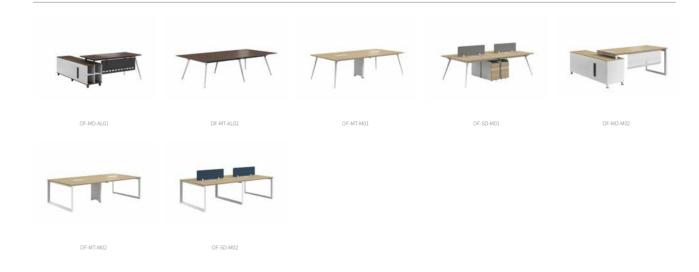

t and stylish design in both its fabric choice and overall aesthetic.

The main body of the sofa is made from gray fabric, which is both understated and elegant, seamlessly blending into various home environments.

The texture of the fabric is delicate and soft, providing a comfortable feel that evokes warmth and friendliness. Delicate, Soft, And Comfortable To The Touch.







The texture design of the fabric is also quite ingenious, adding depth to the sofa while enhancing the overall visual effect.

It complements the design style and color scheme of the entire sofa, making it more aesthetically pleasing and elegant.

## A Warm And Comfortable Atmosphere.





### Product Index







#### Mesh Chair Series



### Product Index



#### Adjustable Desk Series



#### Steel Foot Series



### Product Index

#### Training Space Series



#### Sofa Series





#### Public Space Series



### Product Index