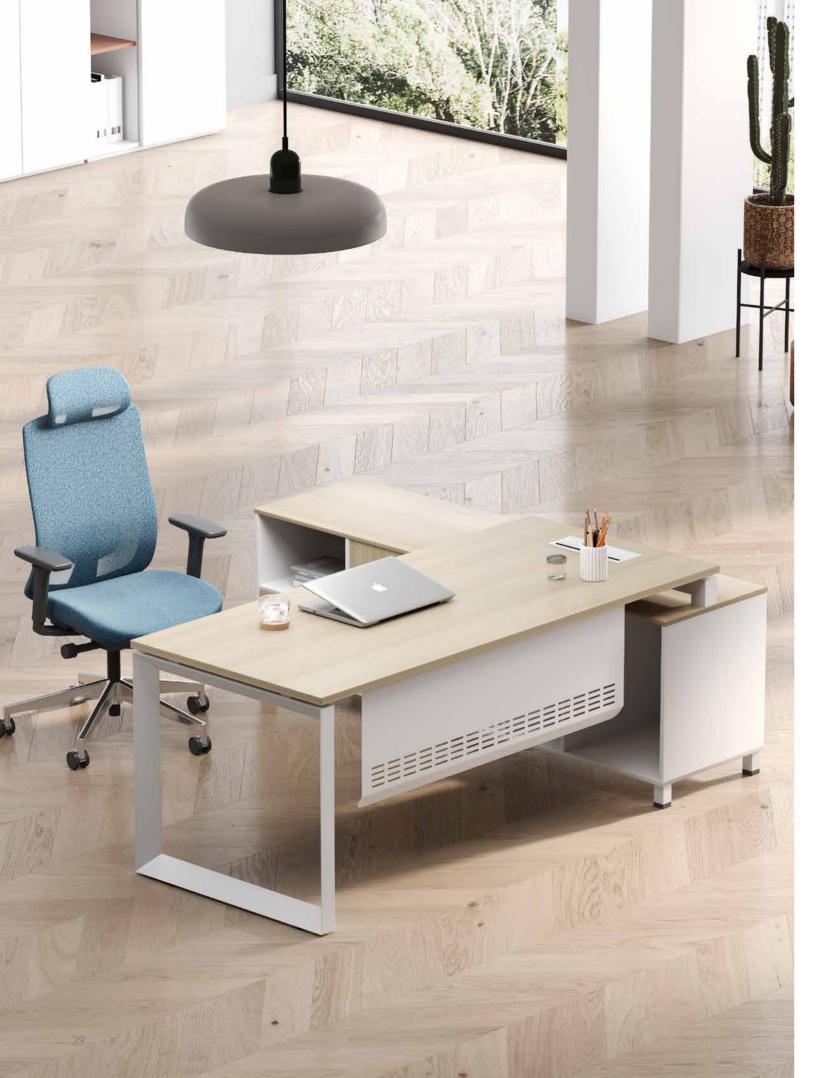

Smooth And Simple Lines. The deep, stable color of the tabletop contrasts sharply with the silver metal legs, enhancing the overall design's depth. The legs are made of silver metal, exhibiting a smooth and reflective finish.

These metal legs are designed to be both sturdy and aesthetically pleasing, connecting to the tabletop through clever fixtures that ensure overall stability and load-bearing capacity.







The metal frame is made from sturdy aluminum alloy, creating a contrast with the color of the tabletop to emphasize its modern feel.

The design of the frame is minimalist yet exquisite, with smooth lines and minimal decoration, making it both visually appealing and practical, ensuring the tabletop remains flat and stable.

## Simple, Exquisite, Aesthetic And Practical.













The modern-style desk features a high-quality wooden tabletop, showcasing a deep and natural hue. The wood grain is clearly visible, with each line appearing as a mark of nature, giving the desk a unique charm and vitality.

The steel frame is made of white metal, creating a striking contrast with the dark wood surface, further highlighting the simplicity and fashion of modern style. The steel structure is sturdy and stable, consisting of two vertical support columns and a horizontal support arm, providing strong support for the tabletop. The design of the support columns is simple and elegant, with smooth lines that ensure the desk's stability while enhancing overall aesthetics.









This modern-style sofa showcases a minimalist and stylish design in both its fabric choice and ove