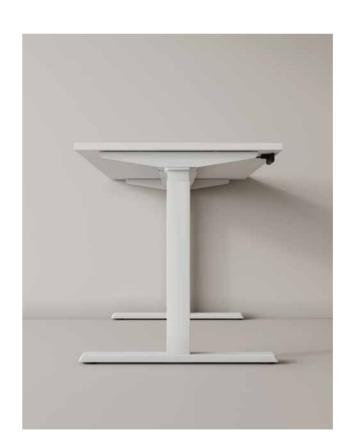

The white legs are designed to be simple and practical, composed of several vertical and horizontal metal rods that form a sturdy structure. At the top, there is a black knob that allows employees to adjust the desk height by rotating it to accommodate different seating preferences. This height adjustment feature is highly practical, enabling adjustments based not only on employee height but also on individual sitting habits, helping maintain good posture and reduce physical fatigue.