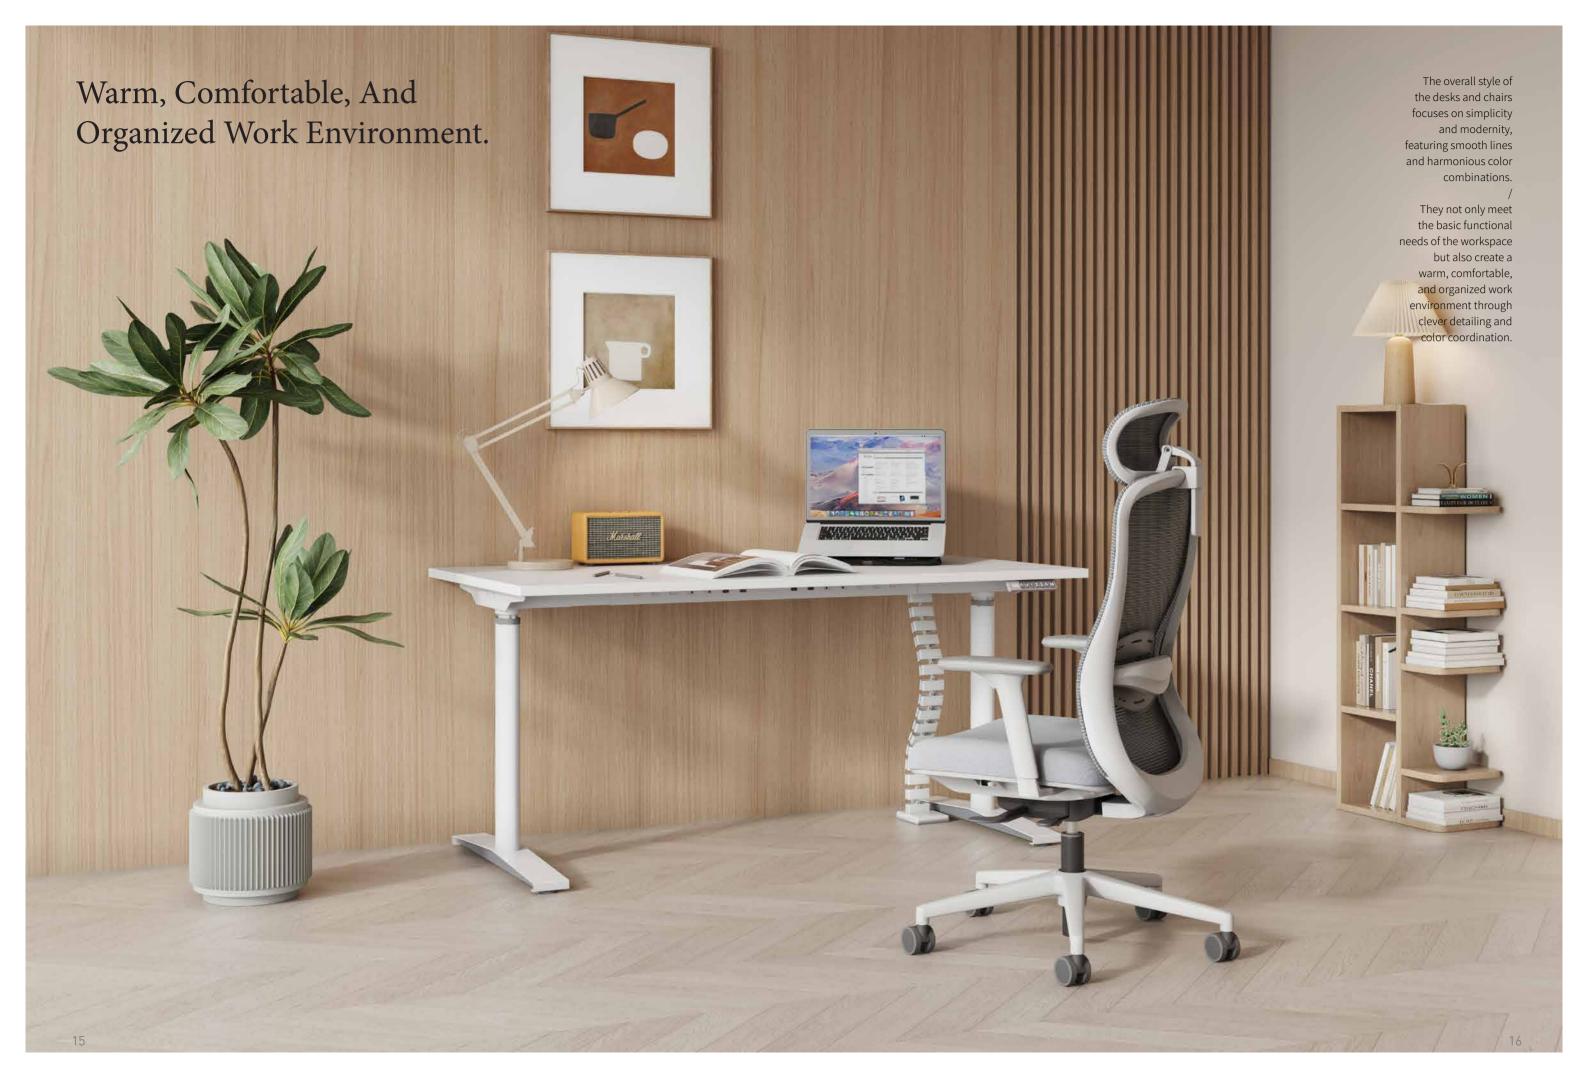

## Practicality And Comfort.

The detail design of this modern office chair is exceptionally refined. The main body of the chair features a black mesh structure, which not only reduces the overall weight of the chair but also gives it a more modern and stylish appearance.

The mesh structure offers excellent breathability and elasticity, ensuring that sitting for extended periods remains comfortable and does not cause any overheating or discomfort.

The desk is primarily made of light-colored wood, which provides a natural and warm feeling while adding a modern touch. The tabletop is finely polished, giving it a smooth and glossy appearance with a delicate texture that is easy to clean.

The white legs are designed to be simple and practical, composed of several vertical and horizontal metal rods that form a sturdy structure. At the top, there is a black knob that allows employees to adjust the desk height by rotating it to accommodate different seating preferences. This height adjustment feature is highly practical, enabling adjustments based not only on employee height but also on individual sitting habits, helping maintain good posture and reduce physical fatigue.