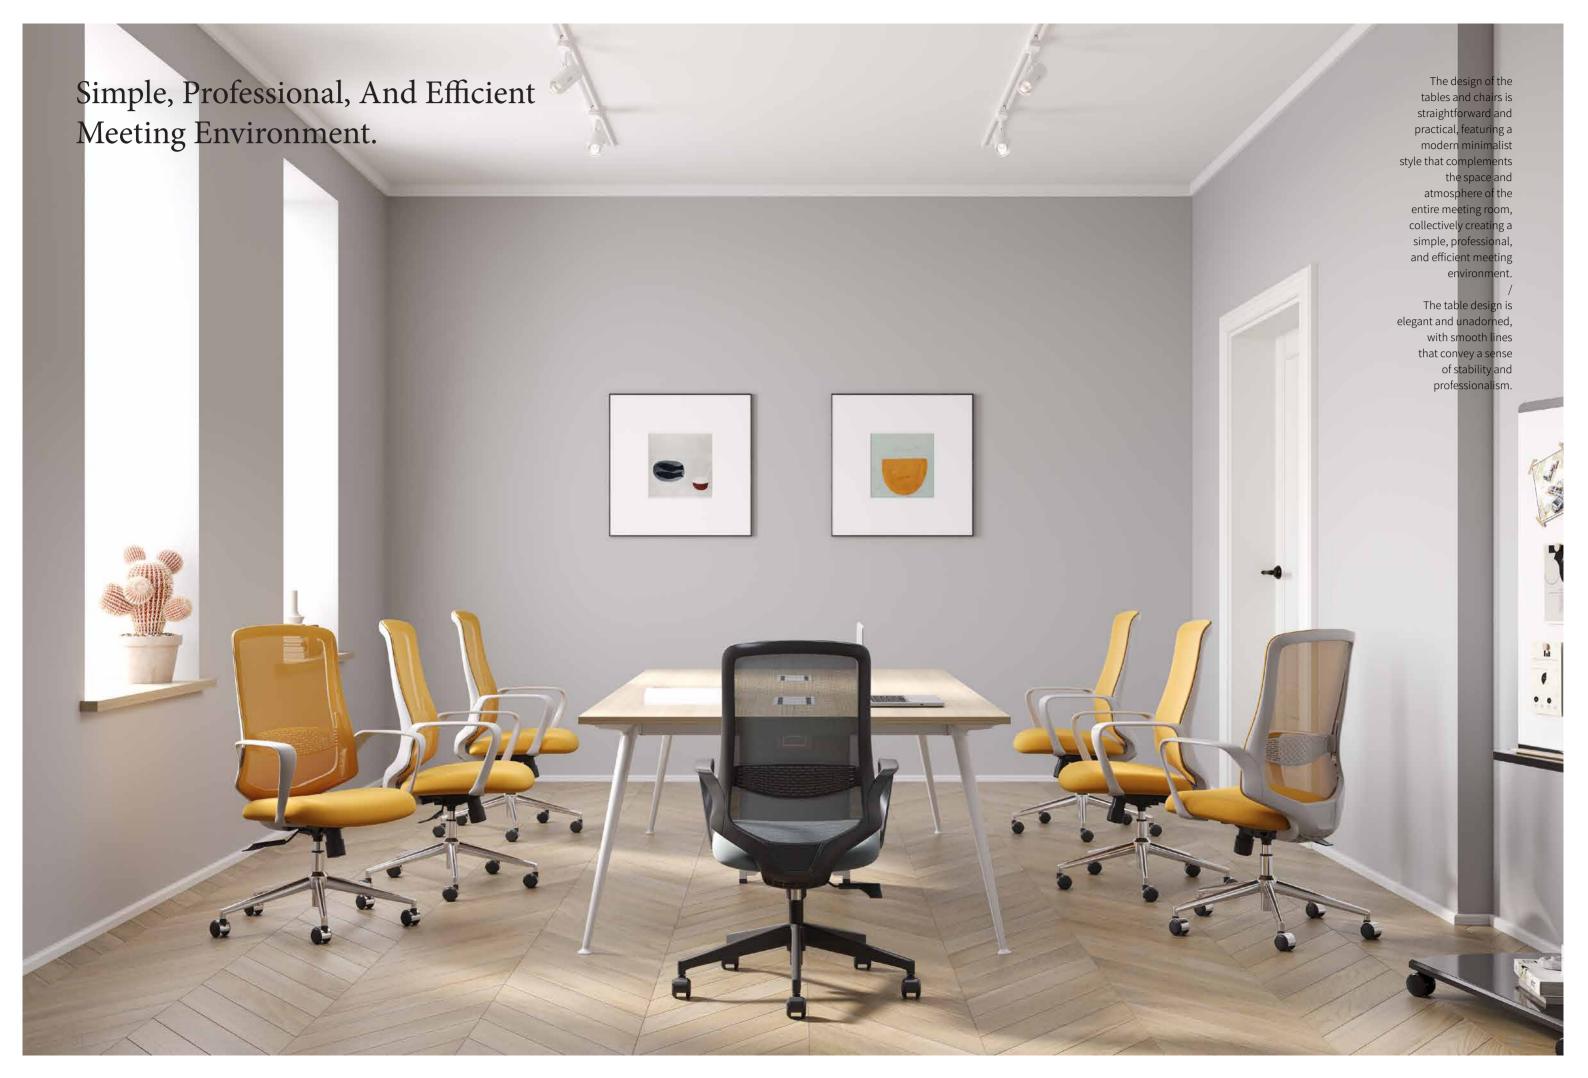

## Practicality And Comfort.

The detail design of this modern office chair is exceptionally refined. The main body of the chair features a black mesh structure, which not only reduces the overall weight of the chair but also gives it a more modern and stylish appearance.

The mesh structure offers excellent breathability and elasticity, ensuring that sitting for extended periods remains comfortable and does not cause any overheating or discomfort.

The desk is primarily made of light-colored wood, which provides a natural and warm feeling while adding a modern touch. The tabletop is finely polished, giving it a smooth and glossy appearance with a delicate texture that is easy to clean.