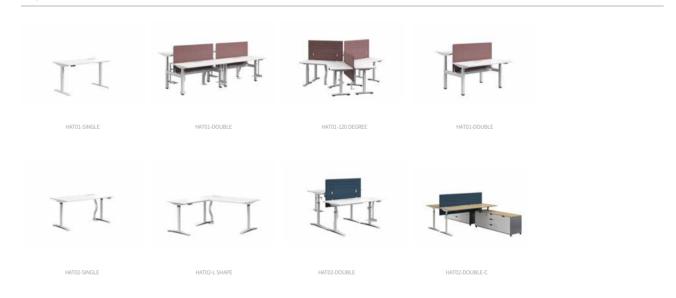

sofa showcases a minimalist and stylish design in both its fabric choice and overall aesthetic.

The main body of the sofa is made from gray fabric, which is both understated and elegant, seamlessly blending into various home environments.

The texture of the fabric is delicate and soft, providing a comfortable feel that evokes warmth and friendliness. Delicate, Soft, And Comfortable To The Touch.







The texture design of the fabric is also quite ingenious, adding depth to the sofa while enhancing the overall visual effect.

It complements the design style and color scheme of the entire sofa, making it more aesthetically pleasing and elegant.

## A Warm And Comfortable Atmosphere.





### Product Index







#### Mesh Chair Series



### Product Index



#### Adjustable Desk Series



#### Steel Foot Series



### Product Index

#### Training Space Series



#### Sofa Series





#### Public Space Series



### Product Index