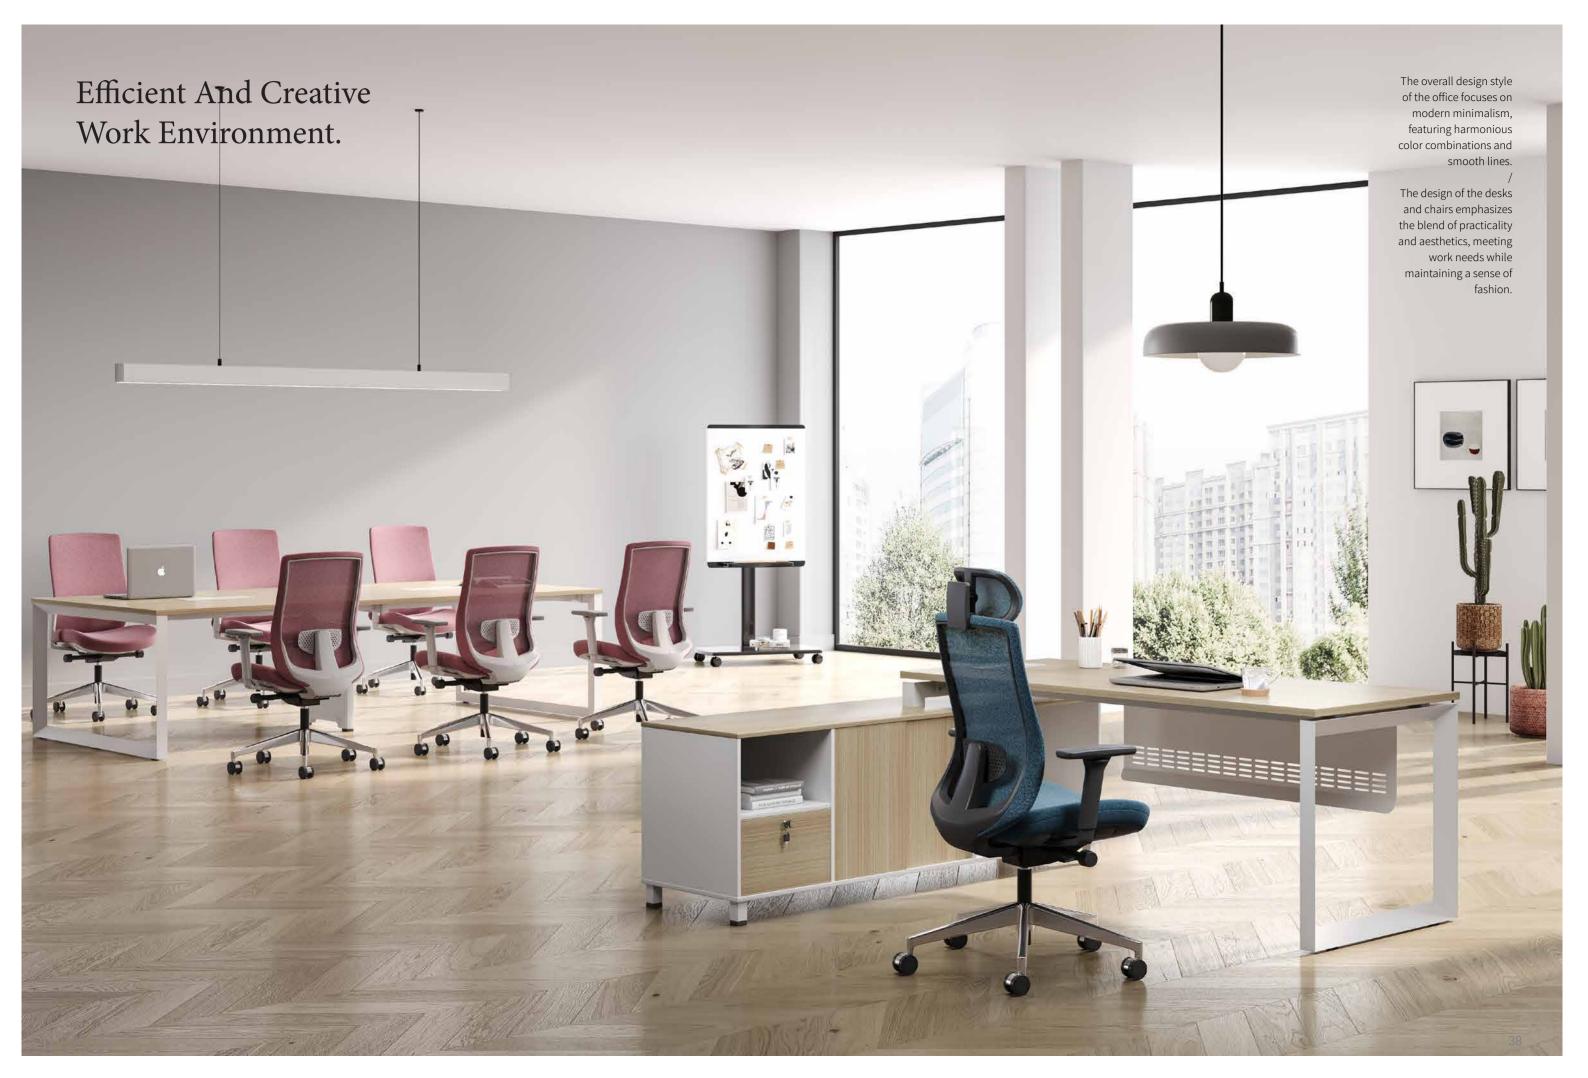

e Smooth And Simple Lines. The deep, stable color of the tabletop contrasts sharply with the silver metal legs, enhancing the overall design's depth. The legs are made of silver metal, exhibiting a smooth and reflective finish.

These metal legs are designed to be both sturdy and aesthetically pleasing, connecting to the tabletop through clever fixtures that ensure overall stability and load-bearing capacity.







The metal frame is made from sturdy aluminum alloy, creating a contrast with the color of the tabletop to emphasize its modern feel.

The design of the frame is minimalist yet exquisite, with smooth lines and minimal decoration, making it both visually appealing and practical, ensuring the tabletop remains flat and stable.

## Simple, Exquisite, Aesthetic And Practical.













The modern-style desk features a high-quality wooden tabletop, showcasing a deep and natural hue. The wood grain is clearly visible, with each line appearing as a mark of nature, giving the desk a unique charm and vitality.

The steel frame is made of white metal, creating a striking contrast with the dark wood surface, further highlighting the simplicity and fashion of modern style. The steel structure is sturdy and stable, consisting of two vertical support columns and a horizontal support arm, providing strong support for the tabletop. The design of the support columns is simple and elegant, with smooth lines that ensure the desk's stability while enhancing overall aesthetics.









This modern-style sofa showcases a minimalist and stylish design in both its fabric choice and o