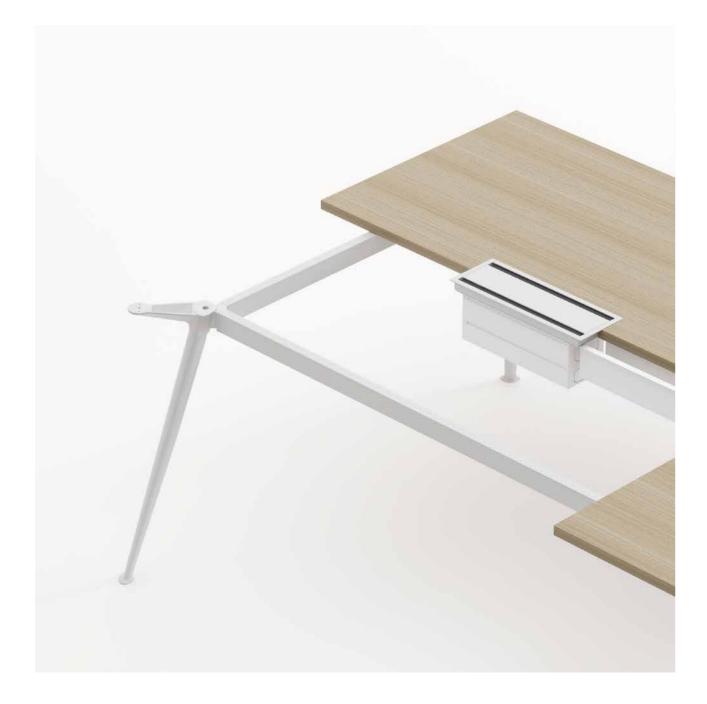

The white legs are designed to be simple and practical, composed of several vertical and horizontal metal rods that form a sturdy structure. At the top, there is a black knob that allows employees to adjust the desk height by rotating it to accommodate different seating preferences. This height adjustment feature is highly practical, enabling adjustments based not only on employee height but also on individual sitting habits, helping maintain good posture and reduce physical fatigue.