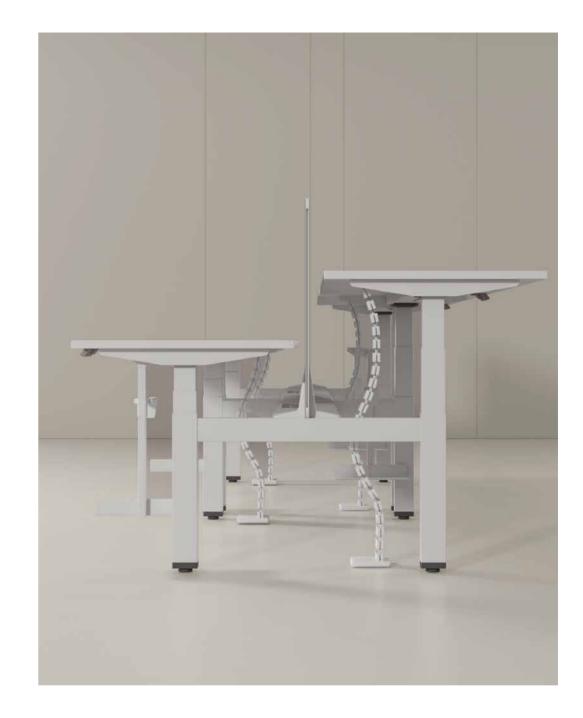

The white legs are designed to be simple and practical, composed of several vertical and horizontal metal rods that form a sturdy structure. At the top, there is a black knob that allows employees to adjust the desk height by rotating it to accommodate different seating preferences. This height adjustment feature is highly practical, enabling adjustments based not only on employee height but also on individual sitting habits, helping maintain good posture and reduce physical fatigue.