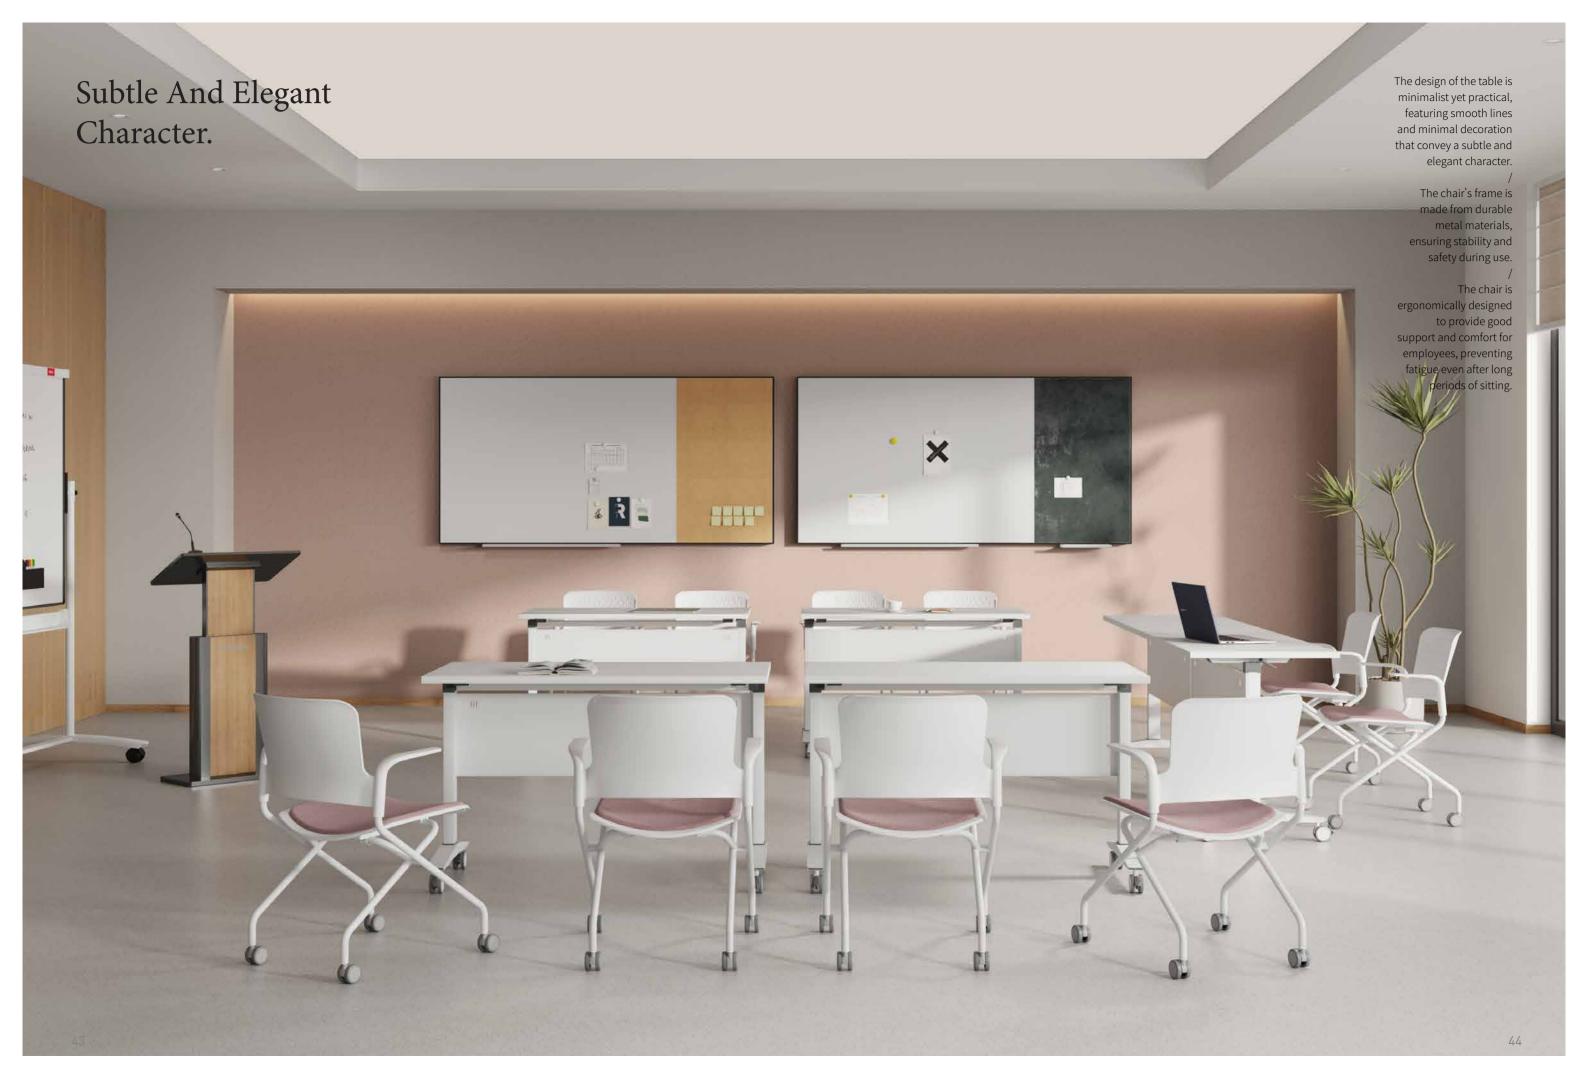

14

Modern And Comfortable.

The chair features
a modern and
comfortable design,
with soft materials used
for the seat cushion
and backrest, providing
excellent support and
comfort during use.

The leg structure of the chair is sturdy, ensuring safety while in use.

Additionally, both the height and tilt angle of the chair can be adjusted according to individual needs, allowing users to find their optimal sitting position.

The design features a metal frame, with parts that contact the ground possibly equipped with antislip pads or adjustable feet to ensure stability and safety during use. The leg steel tubes are finely polished and treated to prevent rust, making them both attractive and durable.