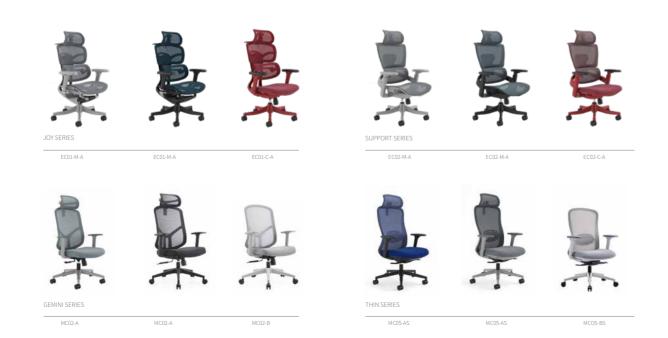

cing overall aesthetics.









This modern-style sofa showcases a minimalist and stylish design in both its fabric choice and overall aesthetic.

The main body of the sofa is made from gray fabric, which is both understated and elegant, seamlessly blending into various home environments.

The texture of the fabric is delicate and soft, providing a comfortable feel that evokes warmth and friendliness. Delicate, Soft, And Comfortable To The Touch.







The texture design of the fabric is also quite ingenious, adding depth to the sofa while enhancing the overall visual effect.

It complements the design style and color scheme of the entire sofa, making it more aesthetically pleasing and elegant.

## A Warm And Comfortable Atmosphere.





### Product Index







#### Mesh Chair Series



### Product Index



#### Adjustable Desk Series



#### Steel Foot Series



### Product Index

#### Training Space Series



#### Sofa Series





#### Public Space Series



### Product Index