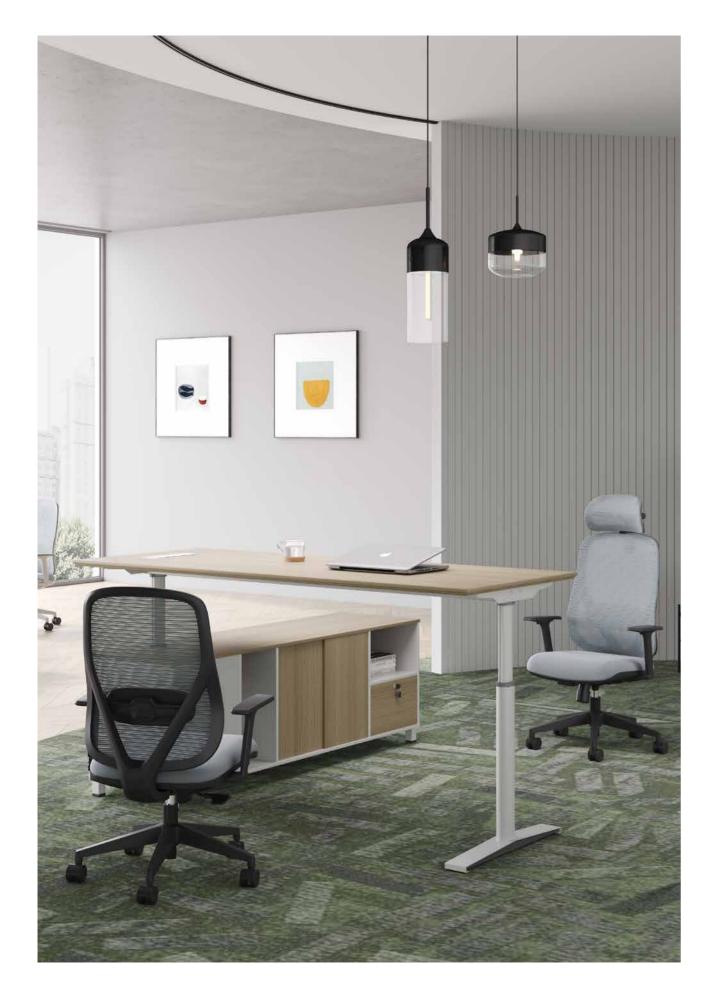

The desktop of the modern-style office desk is made from dark wood grain material, featuring deep colors and a rich texture that conveys a sense of stability and elegance. The wood grain is natural and distinct, with each line seemingly telling the story of nature's craftsmanship. The edges of the desktop have been finely polished and treated to ensure safety during use while enhancing overall aesthetics. The metal legs of the desk showcase a unique and avant-garde design.

They extend from the top of the desktop, forming an inverted triangular structure that not only stabilizes the desk's support but also imparts a strong artistic flair. The metal legs are made from sturdy and durable material, capable of withstanding significant weight and pressure. Their surfaces have been polished and treated to prevent rust, presenting a brilliant sheen that contrasts sharply with the dark wood grain desktop. Additionally, the design of the metal legs incorporates streamlined elements, making the entire desk appear more dynamic and vibrant.