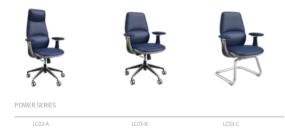

desk's stability while enhancing overall aesthetics.









This modern-style sofa showcases a minimalist and stylish design in both its fabric choice and overall aesthetic.

The main body of the sofa is made from gray fabric, which is both understated and elegant, seamlessly blending into various home environments.

The texture of the fabric is delicate and soft, providing a comfortable feel that evokes warmth and friendliness. Delicate, Soft, And Comfortable To The Touch.







The texture design of the fabric is also quite ingenious, adding depth to the sofa while enhancing the overall visual effect.

It complements the design style and color scheme of the entire sofa, making it more aesthetically pleasing and elegant.

## A Warm And Comfortable Atmosphere.





### Product Index







#### Mesh Chair Series



### Product Index



#### Adjustable Desk Series



#### Steel Foot Series



### Product Index

#### Training Space Series



#### Sofa Series





#### Public Space Series



### Product Index