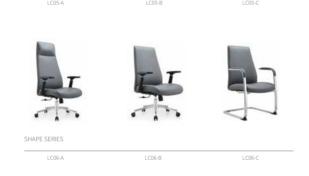

sk's stability while enhancing overall aesthetics.









This modern-style sofa showcases a minimalist and stylish design in both its fabric choice and overall aesthetic.

The main body of the sofa is made from gray fabric, which is both understated and elegant, seamlessly blending into various home environments.

The texture of the fabric is delicate and soft, providing a comfortable feel that evokes warmth and friendliness. Delicate, Soft, And Comfortable To The Touch.







The texture design of the fabric is also quite ingenious, adding depth to the sofa while enhancing the overall visual effect.

It complements the design style and color scheme of the entire sofa, making it more aesthetically pleasing and elegant.

## A Warm And Comfortable Atmosphere.





### Product Index







#### Mesh Chair Series



### Product Index



#### Adjustable Desk Series



#### Steel Foot Series



### Product Index

#### Training Space Series



#### Sofa Series





#### Public Space Series



### Product Index