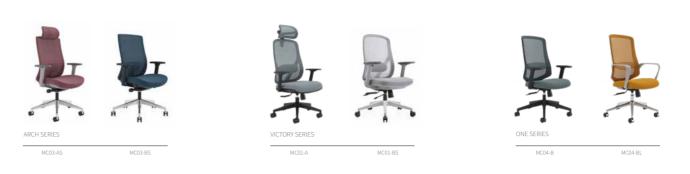

cs.









This modern-style sofa showcases a minimalist and stylish design in both its fabric choice and overall aesthetic.

The main body of the sofa is made from gray fabric, which is both understated and elegant, seamlessly blending into various home environments.

The texture of the fabric is delicate and soft, providing a comfortable feel that evokes warmth and friendliness. Delicate, Soft, And Comfortable To The Touch.







The texture design of the fabric is also quite ingenious, adding depth to the sofa while enhancing the overall visual effect.

It complements the design style and color scheme of the entire sofa, making it more aesthetically pleasing and elegant.

## A Warm And Comfortable Atmosphere.





### Product Index







#### Mesh Chair Series



### Product Index



#### Adjustable Desk Series



#### Steel Foot Series



### Product Index

#### Training Space Series



#### Sofa Series





#### Public Space Series



### Product Index