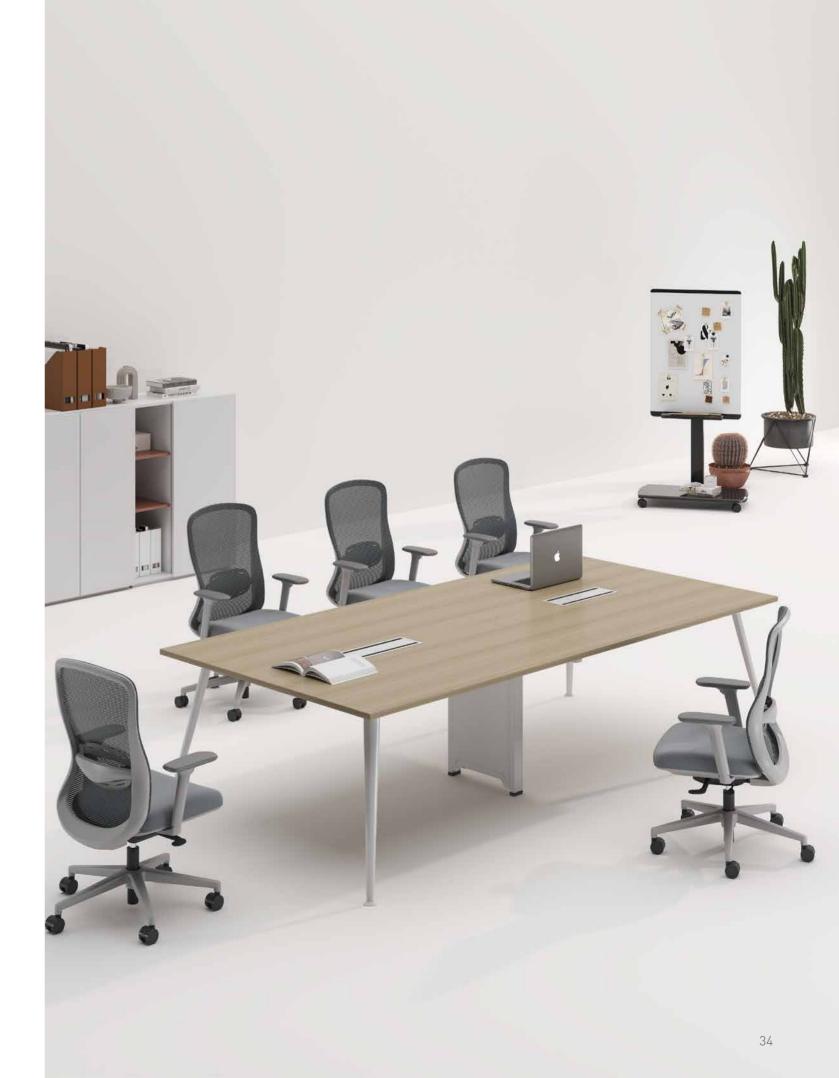

ature Smooth And Simple Lines. The deep, stable color of the tabletop contrasts sharply with the silver metal legs, enhancing the overall design's depth. The legs are made of silver metal, exhibiting a smooth and reflective finish.

These metal legs are designed to be both sturdy and aesthetically pleasing, connecting to the tabletop through clever fixtures that ensure overall stability and load-bearing capacity.







The metal frame is made from sturdy aluminum alloy, creating a contrast with the color of the tabletop to emphasize its modern feel.

The design of the frame is minimalist yet exquisite, with smooth lines and minimal decoration, making it both visually appealing and practical, ensuring the tabletop remains flat and stable.

## Simple, Exquisite, Aesthetic And Practical.













The modern-style desk features a high-quality wooden tabletop, showcasing a deep and natural hue. The wood grain is clearly visible, with each line appearing as a mark of nature, giving the desk a unique charm and vitality.

The steel frame is made of white metal, creating a striking contrast with the dark wood surface, further highlighting the simplicity and fashion of modern style. The steel structure is sturdy and stable, consisting of two vertical support columns and a horizontal support arm, providing strong support for the tabletop. The design of the support columns is simple and elegant, with smooth lines that ensure the desk's stability while enhancing overall aesthetics.









This modern-style sofa showcases a minimalist and stylish design in both its fabric choice a