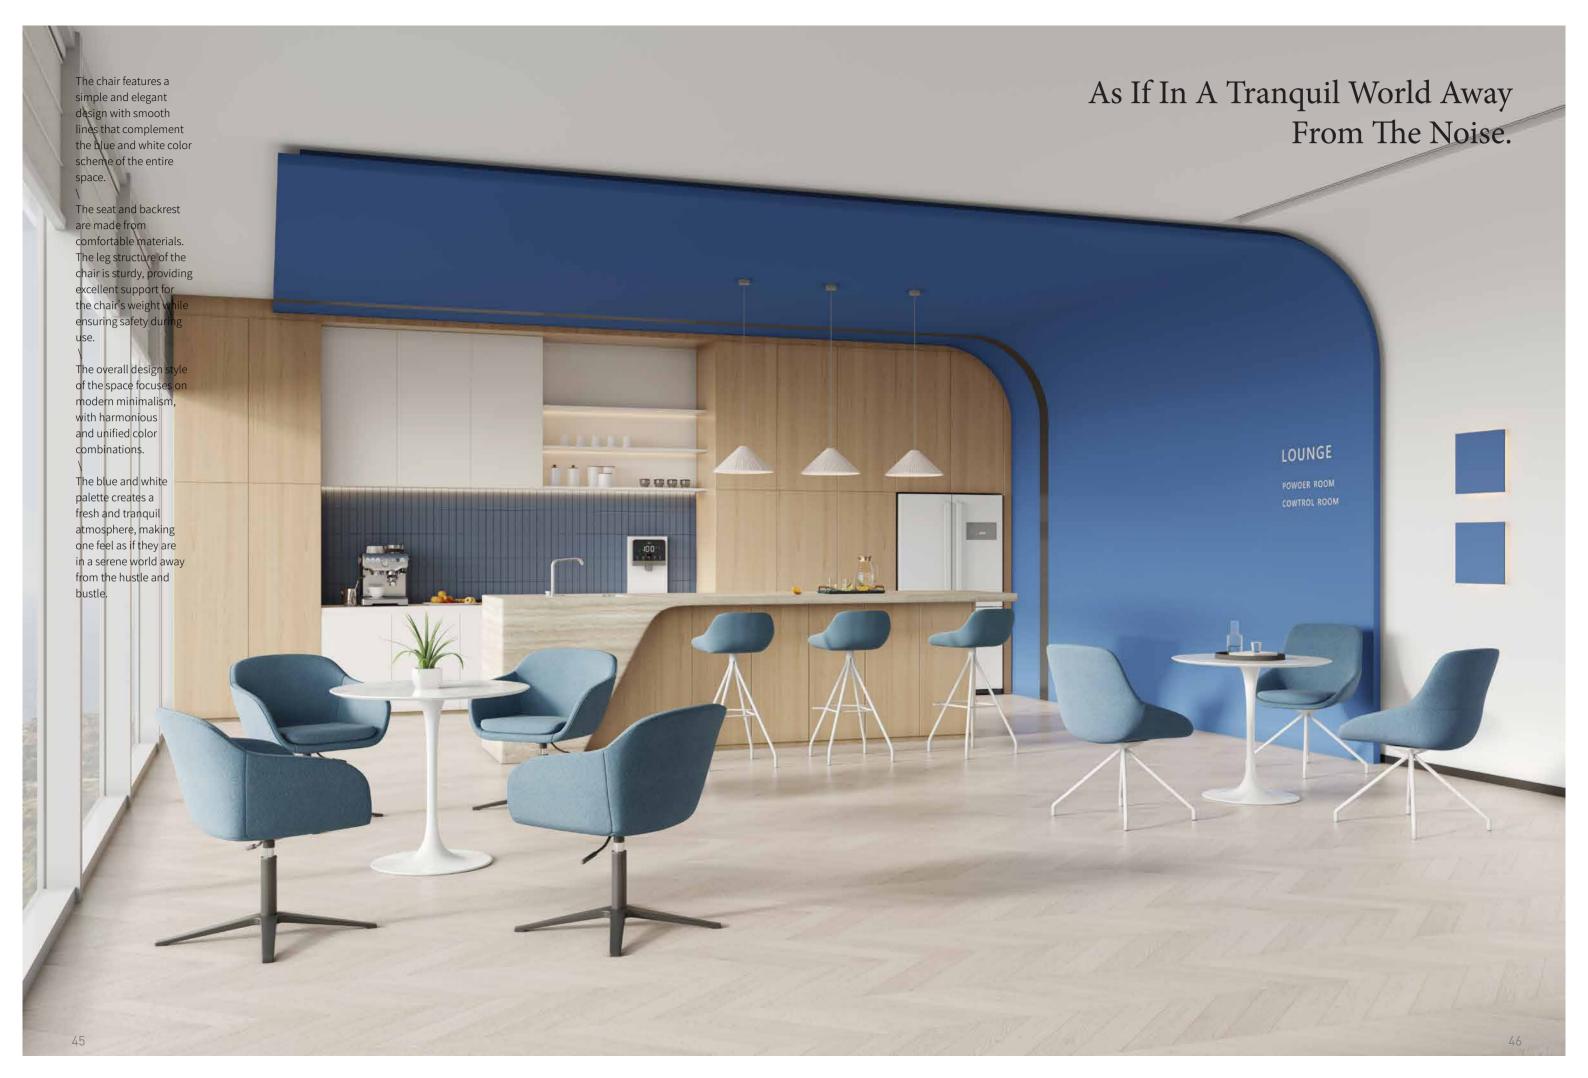

This modern-style sofa showcases a minimalist and stylish design in both its fabric choice and overall aesthetic.

The main body of the sofa is made from gray fabric, which is both understated and elegant, seamlessly blending into various home environments.

The texture of the fabric is delicate and soft, providing a comfortable feel that evokes warmth and friendliness. Delicate, Soft, And Comfortable To The Touch.

The texture design of the fabric is also quite ingenious, adding depth to the sofa while enhancing the overall visual effect.

It complements the design style and color scheme of the entire sofa, making it more aesthetically pleasing and elegant.