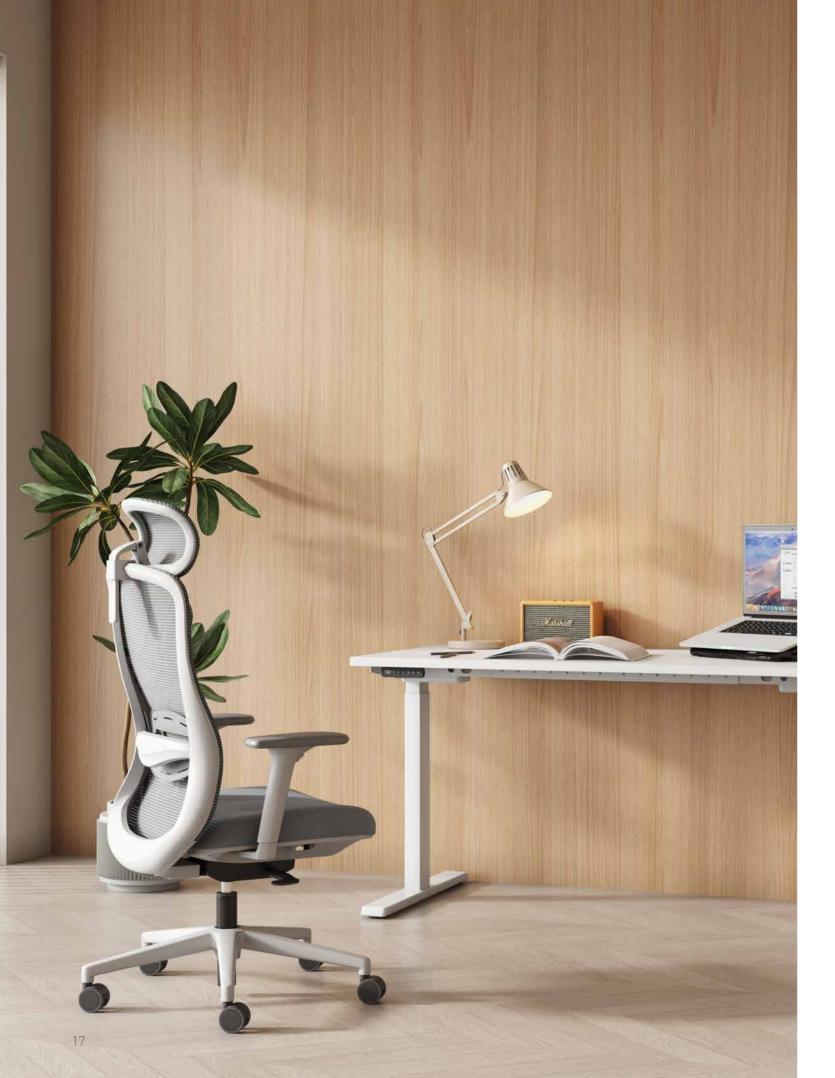

Additionally, both the height and tilt angle of the chair can be adjusted according to individual needs, allowing users to find their optimal sitting position.

The design features a metal frame, with parts that contact the ground possibly equipped with antislip pads or adjustable feet to ensure stability and safety during use. The leg steel tubes are finely polished and treated to prevent rust, making them both attractive and durable.

The metal frame is designed to be both practical and aesthetically pleasing, primarily composed of robust steel tubes that have been finely processed to exhibit smooth and rust-resistant properties. These tubes are cleverly intertwined to create a solid structure, ensuring stability while adding a touch of modernity. The metal frame is designed with a comfortable curvature, allowing users to rest their elbows without discomfort or fatigue. Additionally, the ends of the armrest steel tubes have been carefully rounded to prevent sharp edges that could cause injury. The metal frame design is both safe and practical, meeting the demands of modern office environments while incorporating elements of contemporary design, creating a harmonious and unified overall scene.