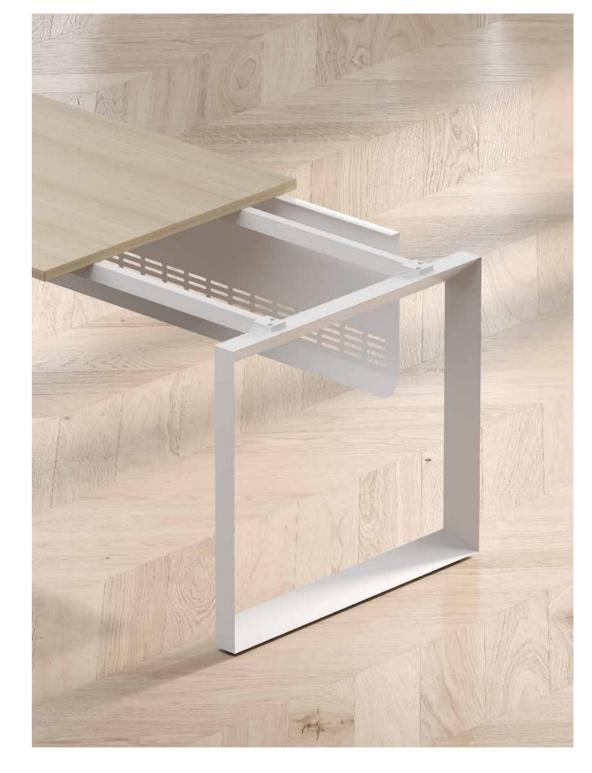

These metal legs are designed to be both sturdy and aesthetically pleasing, connecting to the tabletop through clever fixtures that ensure overall stability and load-bearing capacity.

The metal frame is made from sturdy aluminum alloy, creating a contrast with the color of the tabletop to emphasize its modern feel.

The design of the frame is minimalist yet exquisite, with smooth lines and minimal decoration, making it both visually appealing and practical, ensuring the tabletop remains flat and stable.