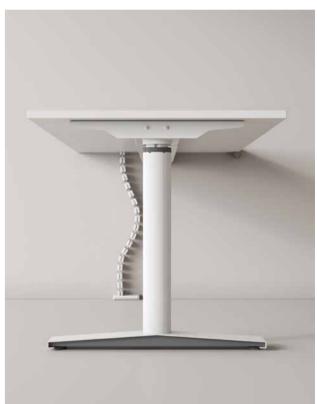

The white legs are designed to be simple and practical, composed of several vertical and horizontal metal rods that form a sturdy structure. At the top, there is a black knob that allows employees to adjust the desk height by rotating it to accommodate different seating preferences. This height adjustment feature is highly practical, enabling adjustments based not only on employee height but also on individual sitting habits, helping maintain good posture and reduce physical fatigue.