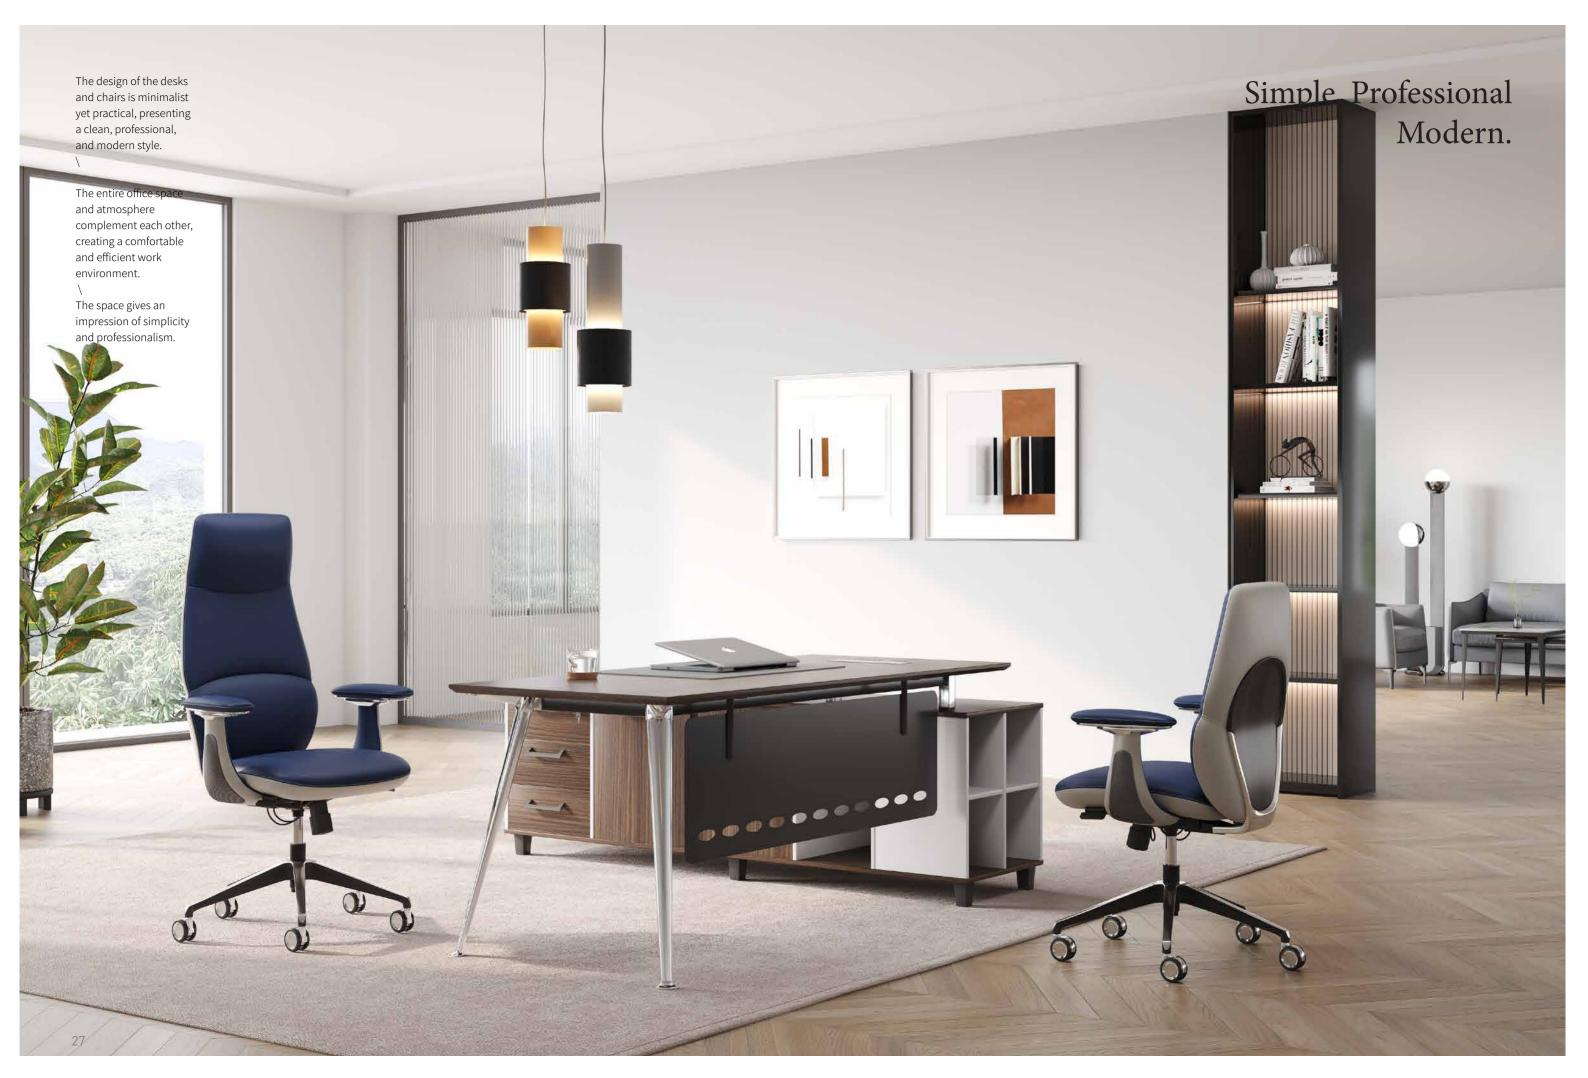

## Simple, Exquisite, Aesthetic And Practical.

The modern-style desk features a high-quality wooden tabletop, showcasing a deep and natural hue. The wood grain is clearly visible, with each line appearing as a mark of nature, giving the desk a unique charm and vitality.

The steel frame is made of white metal, creating a striking contrast with the dark wood surface, further highlighting the simplicity and fashion of modern style. The steel structure is sturdy and stable, consisting of two vertical support columns and a horizontal support arm, providing strong support for the tabletop. The design of the support columns is simple and elegant, with smooth lines that ensure the desk's stability while enhancing overall aesthetics.