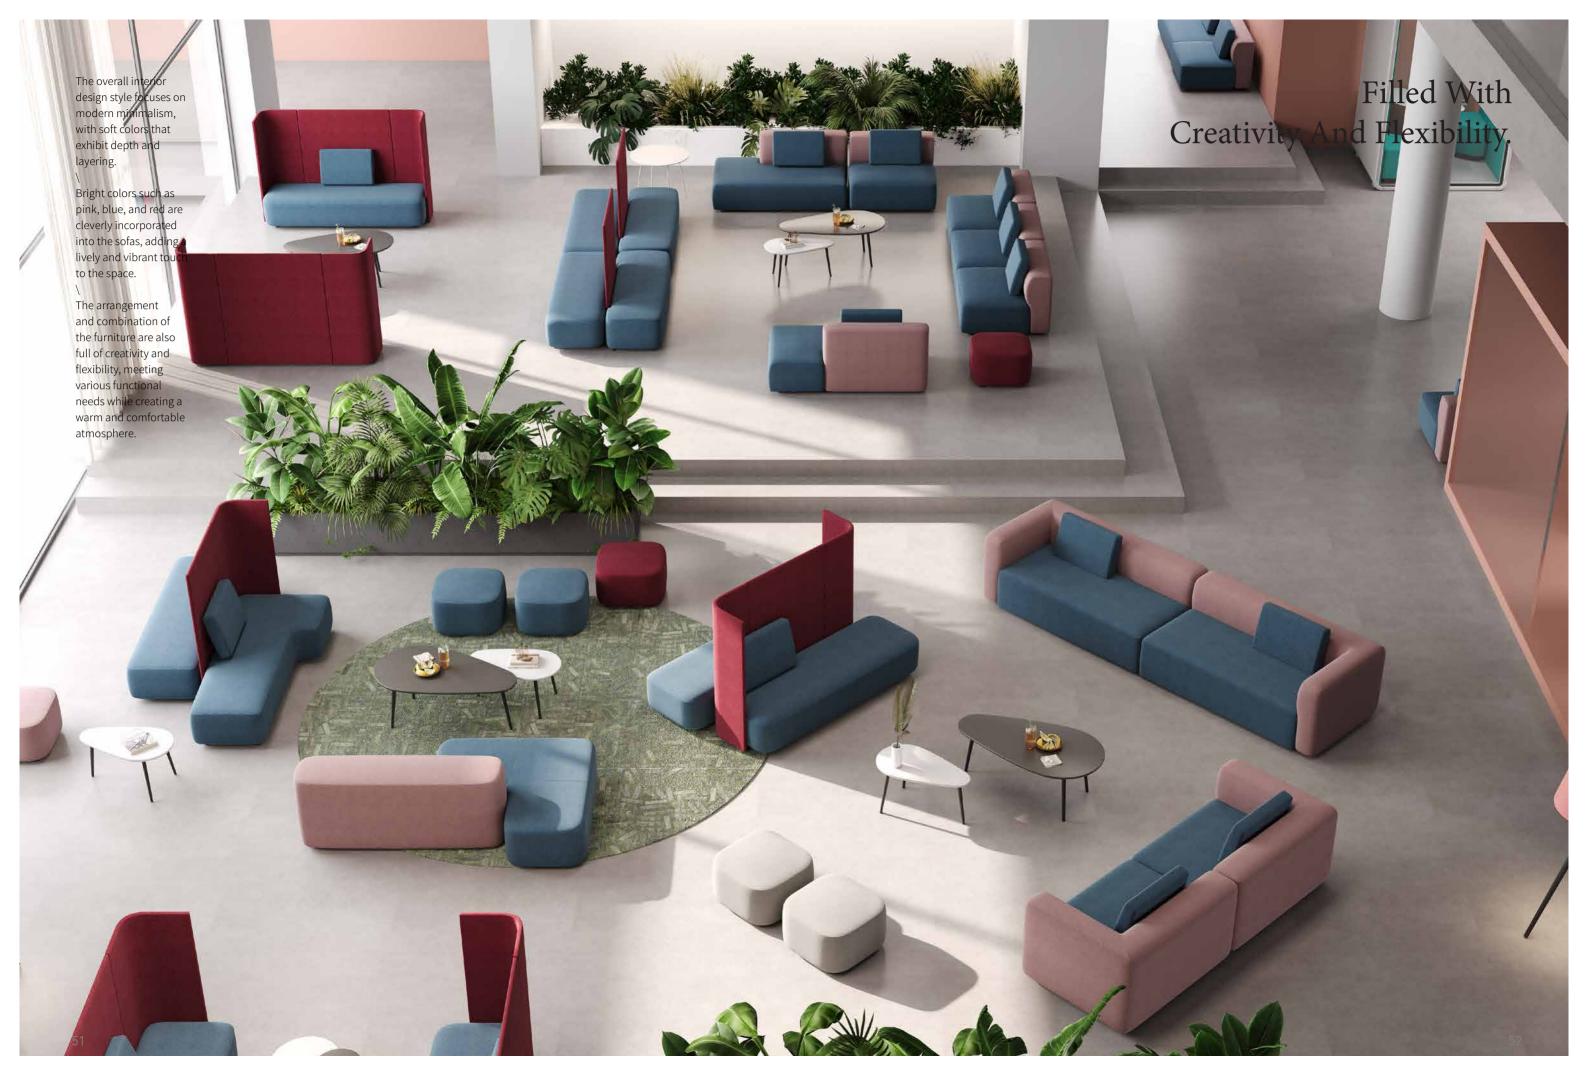

This modern-style sofa showcases a minimalist and stylish design in both its fabric choice and overall aesthetic.

The main body of the sofa is made from gray fabric, which is both understated and elegant, seamlessly blending into various home environments.

The texture of the fabric is delicate and soft, providing a comfortable feel that evokes warmth and friendliness. Delicate, Soft, And Comfortable To The Touch.

The texture design of the fabric is also quite ingenious, adding depth to the sofa while enhancing the overall visual effect.

It complements the design style and color scheme of the entire sofa, making it more aesthetically pleasing and elegant.