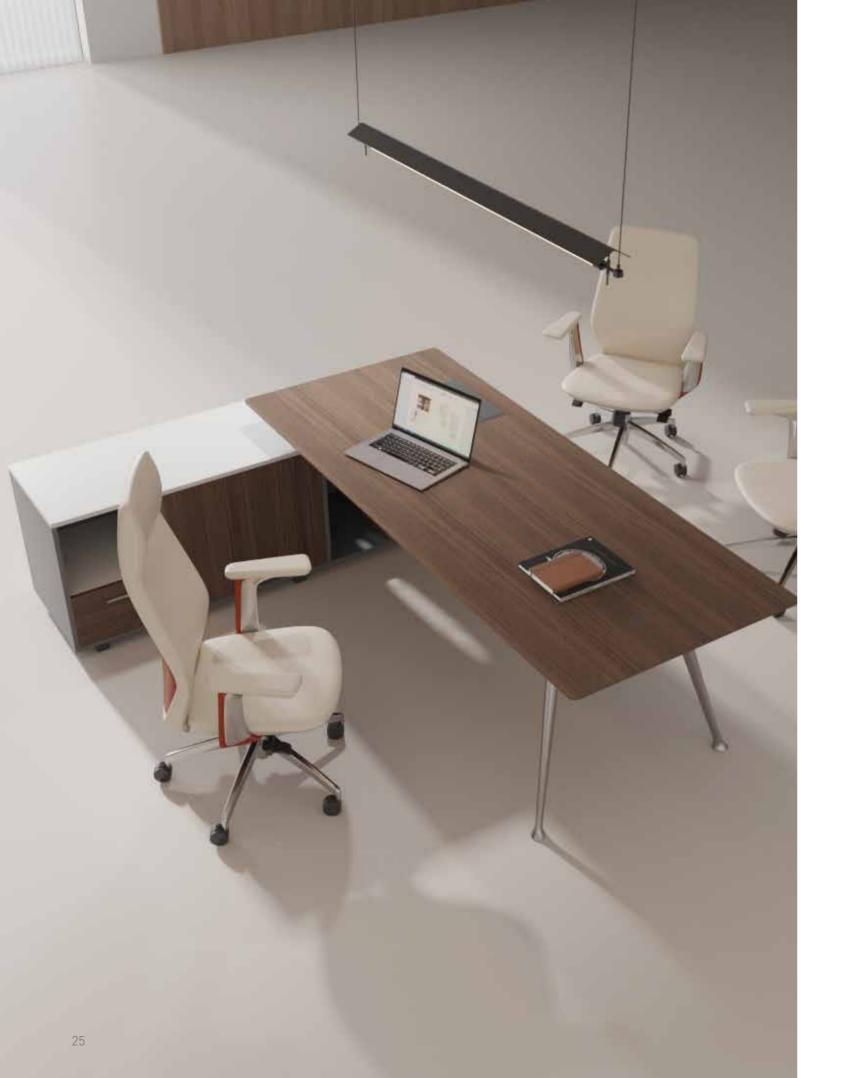

## Practicality And Comfort.

The detail design of this modern office chair is exceptionally refined. The main body of the chair features a black mesh structure, which not only reduces the overall weight of the chair but also gives it a more modern and stylish appearance.

The mesh structure offers excellent breathability and elasticity, ensuring that sitting for extended periods remains comfortable and does not cause any overheating or discomfort.

The desk is primarily made of light-colored wood, which provides a natural and warm feeling while adding a modern touch. The tabletop is finely polished, giving it a smooth and glossy appearance with a delicate texture that is easy to clean.

The white legs are designed to be simple and practical, composed of several vertical and horizontal metal rods that form a sturdy structure. At the top, there is a black knob that allows employees to adjust the desk height by rotating it to accommodate different seating preferences. This height adjustment feature is highly practical, enabling adjustments based not only on employee height but also on individual sitting habits, helping maintain good posture and reduce physical fatigue.